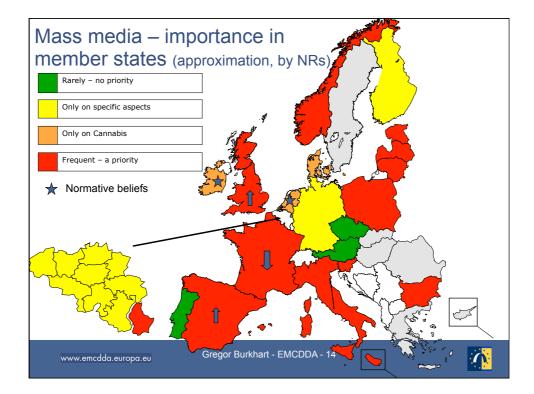

| 🔊 - C 🗙 🏠 ष                                                                                                             | http://www.emcdda.europa.eu/themes/best-practice/evidence/universal-prevention                                                                                                                                                                                                                                                                 | Scogle                                                                |  |  |  |  |
|-------------------------------------------------------------------------------------------------------------------------|------------------------------------------------------------------------------------------------------------------------------------------------------------------------------------------------------------------------------------------------------------------------------------------------------------------------------------------------|-----------------------------------------------------------------------|--|--|--|--|
| EMCDDA   Best practice portal: Ex                                                                                       |                                                                                                                                                                                                                                                                                                                                                | an                                                                    |  |  |  |  |
| for Drugs and Drug Ad                                                                                                   |                                                                                                                                                                                                                                                                                                                                                | Search Advanced search                                                |  |  |  |  |
| Drug situation   Themes   Responses to drug use   Drug policy and law   Publications   Press room   News   About EMCDDA |                                                                                                                                                                                                                                                                                                                                                |                                                                       |  |  |  |  |
| :MCDDA > Responses to drug t                                                                                            | ise > Best practice portal > Evidence of efficacy > Universal prevention                                                                                                                                                                                                                                                                       |                                                                       |  |  |  |  |
| lesponses to drug use                                                                                                   | Evidence of efficacy: universal prevention                                                                                                                                                                                                                                                                                                     | Related links                                                         |  |  |  |  |
| Best practice portal                                                                                                    |                                                                                                                                                                                                                                                                                                                                                | References                                                            |  |  |  |  |
| Evidence of efficacy                                                                                                    | Introduction School Community Family Mass media campaigns Methodology                                                                                                                                                                                                                                                                          | Prevention responses in th<br>EU                                      |  |  |  |  |
| Universal prevention                                                                                                    |                                                                                                                                                                                                                                                                                                                                                | How to implement                                                      |  |  |  |  |
| Selective prevention                                                                                                    | What evidence on the efficacy of universal prevention is presented here?                                                                                                                                                                                                                                                                       | prevention programmes?                                                |  |  |  |  |
| Pharmacological<br>treatment                                                                                            | The evidence summarised here is based on the following four reviews of reviews published from 2000 onwards, as<br>well as two systematic reviews of the Cochrane Collaboration:                                                                                                                                                                | Prevention Evaluation<br>Resource Kit (PERK)<br>Examples of evaluated |  |  |  |  |
| Psychological treatment<br>References                                                                                   | Buehler, A. & Kroeger C. (2006), 'Report on the prevention of substance abuse', Federal Centre for Health<br>Education BZgA.                                                                                                                                                                                                                   | practices (EDDRA)                                                     |  |  |  |  |
| Tools for evaluation                                                                                                    | McGrath,Y. et al. (2006), 'Drug use prevention among young people: a review of reviews', National Institute                                                                                                                                                                                                                                    |                                                                       |  |  |  |  |
| Standards and guidelines<br>Examples: EDDRA                                                                             | for Health and Clinical Excellence.  Canning, U. et al. (2004), 'Drug use prevention among young people: a review of reviews', Health                                                                                                                                                                                                          |                                                                       |  |  |  |  |
|                                                                                                                         | Development Agency.                                                                                                                                                                                                                                                                                                                            |                                                                       |  |  |  |  |
| tesponses areas<br>Prevention                                                                                           | Hawks, D. et al. (2002), 'A selected review of what works in the area of prevention', World Health                                                                                                                                                                                                                                             |                                                                       |  |  |  |  |
| Frevention                                                                                                              | Organisation.                                                                                                                                                                                                                                                                                                                                  |                                                                       |  |  |  |  |
| Harm reduction                                                                                                          | Fagglano, F. et al. (2005), 'School based prevention for illicit drugs (review)', The Cochrane Collaboration.                                                                                                                                                                                                                                  |                                                                       |  |  |  |  |
| Prevention of drug-related                                                                                              | <ul> <li>Gates, S. et al. (2006), "Interventions for prevention of drug use among young people delivered in<br/>non-school settings", Cochrane Collaboration.</li> </ul>                                                                                                                                                                       |                                                                       |  |  |  |  |
| crime<br>Drug supply reduction                                                                                          | The summary of findings are presented according to different types of settings:                                                                                                                                                                                                                                                                |                                                                       |  |  |  |  |
| Data collection tools                                                                                                   | School                                                                                                                                                                                                                                                                                                                                         |                                                                       |  |  |  |  |
| Evaluation instruments bank                                                                                             | Community                                                                                                                                                                                                                                                                                                                                      |                                                                       |  |  |  |  |
| (EIB)                                                                                                                   | E Family                                                                                                                                                                                                                                                                                                                                       |                                                                       |  |  |  |  |
|                                                                                                                         | Media                                                                                                                                                                                                                                                                                                                                          |                                                                       |  |  |  |  |
|                                                                                                                         | To ensure transparency, we have kept references made in the reviews to originally included reviews/studies that<br>formed part of the evidence base. In addition, a methodological overview is presented for each review.                                                                                                                      |                                                                       |  |  |  |  |
|                                                                                                                         | For more detailed information about the summary of findings across the reviews on school-, family- and<br>community-based prevention, please refer to the detailed overviews available in pdf format in each respective<br>section. These also include full references to all papers included in each of the reviews. Original reports of each |                                                                       |  |  |  |  |
|                                                                                                                         | review of reviews can also be accessed on the methodology page. The original reports of the systematic reviews by<br>Faggiano, F. et al. (2005) and Gates et al. (2006) are published by the Cochrane Collaboration.                                                                                                                           |                                                                       |  |  |  |  |
|                                                                                                                         | Putting evidence on efficacy into context                                                                                                                                                                                                                                                                                                      |                                                                       |  |  |  |  |
|                                                                                                                         | This overview only aims to present the evidence of efficacy of universal prevention programmes.                                                                                                                                                                                                                                                |                                                                       |  |  |  |  |