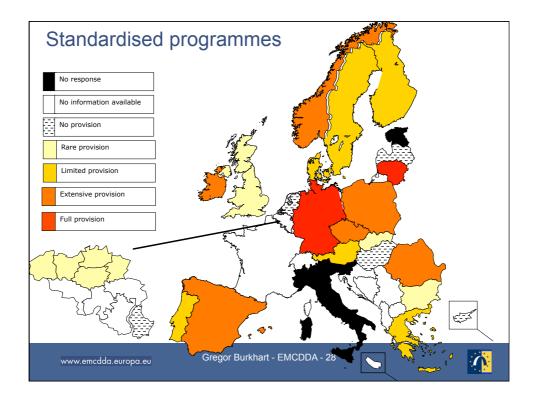

| 4        | 6 (3,5%)               |
| Selective prevention  | 53    | 42      | 8        | 3 (6%)                 |
| Indicated prevention  | 13    | 6       | 2        | 5 ( <mark>38</mark> %) |
| Environmental p.      | 9     | 8       | 1        | -                      |
| Drug free treatment   | 72    | 62      | 8        | 2                      |
| Pharm. assist.        | 43    | 33      | 9        | 1                      |
| Prevention infect dis | 48    | 43      | 5        | -                      |
| Drug consump rooms    | 4     | 3       | 1        | -                      |
| Overdose prevention   | 10    | 8       | 2        | -                      |
| Criminal justice      | 32    | 31      | 1        | -                      |