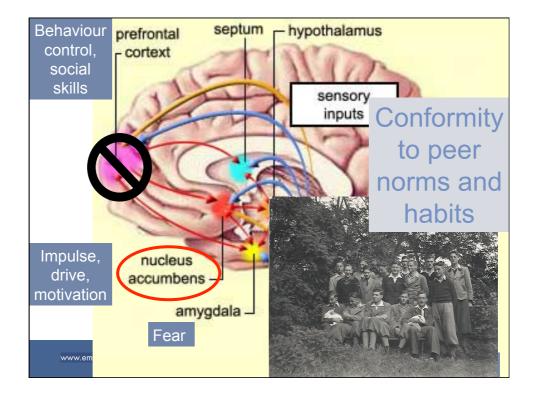

n  | 171   | 161     | 4        | 6 (3,5%)               |
| Selective prevention  | 53    | 42      | 8        | 3 (6%)                 |
| Indicated prevention  | 13    | 6       | 2        | 5 ( <mark>38</mark> %) |
| Environmental p.      | 9     | 8       | 1        | -                      |
| Drug free treatment   | 72    | 62      | 8        | 2                      |
| Pharm. assist.        | 43    | 33      | 9        | 1                      |
| Prevention infect dis | 48    | 43      | 5        | -                      |
| Drug consump rooms    | 4     | 3       | 1        | -                      |
| Overdose prevention   | 10    | 8       | 2        | -                      |
| Criminal justice      | 32    | 31      | 1        | -                      |