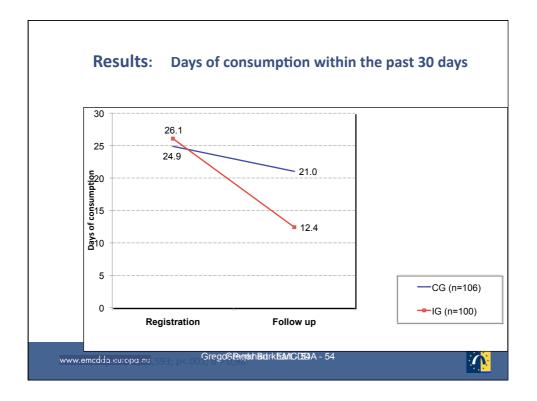

prevention  | 53    | 42      | 8        | 3 (6%)                 |
| Indicated prevention  | 13    | 6       | 2        | 5 ( <mark>38</mark> %) |
| Environmental p.      | 9     | 8       | 1        | -                      |
| Drug free treatment   | 72    | 62      | 8        | 2                      |
| Pharm. assist.        | 43    | 33      | 9        | 1                      |
| Prevention infect dis | 48    | 43      | 5        | -                      |
| Drug consump rooms    | 4     | 3       | 1        | -                      |
| Overdose prevention   | 10    | 8       | 2        | -                      |
| Criminal justice      | 32    | 31      | 1        | -                      |