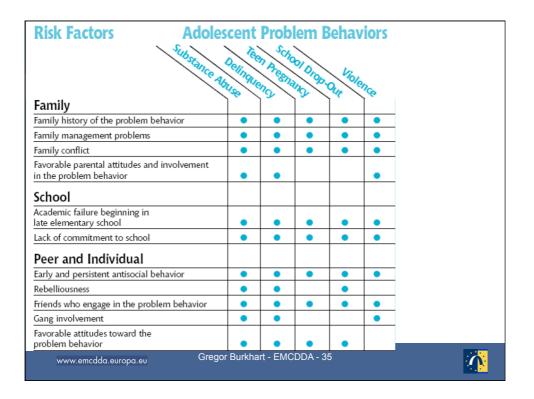

| 6 (3,5%)               |
| Selective prevention  | 53    | 42      | 8        | 3 (6%)                 |
| Indicated prevention  | 13    | 6       | 2        | 5 ( <mark>38</mark> %) |
| Environmental p.      | 9     | 8       | 1        | -                      |
| Drug free treatment   | 72    | 62      | 8        | 2                      |
| Pharm. assist.        | 43    | 33      | 9        | 1                      |
| Prevention infect dis | 48    | 43      | 5        | -                      |
| Drug consump rooms    | 4     | 3       | 1        | -                      |
| Overdose prevention   | 10    | 8       | 2        | -                      |
| Criminal justice      | 32    | 31      | 1        | -                      |