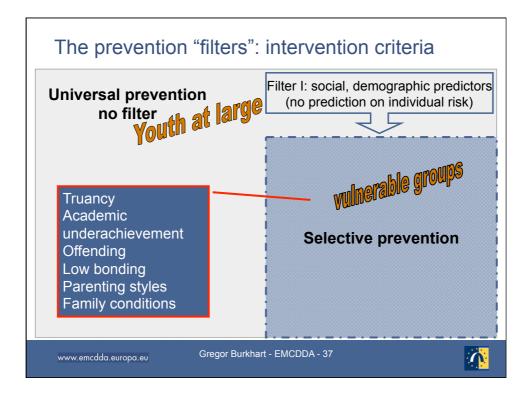

| 🌀 > - C 🔀 🏠 👔 http://www.emcdda.europa.eu/themes/best-practice/evidence/selective-provention/summary 🛛 🗋 🏠 - 🔛 😫 - Google                                         |                                                                                                                                                                                                                                                                                                                                                                                                                                                                                                                                                                                                                                                                                                                                                                                                                                                                                                                                                                                   |                                                                                                                                                                                                                                                                                                                                                               |  |  |  |  |  |
|-------------------------------------------------------------------------------------------------------------------------------------------------------------------|-----------------------------------------------------------------------------------------------------------------------------------------------------------------------------------------------------------------------------------------------------------------------------------------------------------------------------------------------------------------------------------------------------------------------------------------------------------------------------------------------------------------------------------------------------------------------------------------------------------------------------------------------------------------------------------------------------------------------------------------------------------------------------------------------------------------------------------------------------------------------------------------------------------------------------------------------------------------------------------|---------------------------------------------------------------------------------------------------------------------------------------------------------------------------------------------------------------------------------------------------------------------------------------------------------------------------------------------------------------|--|--|--|--|--|
| MCDDA   Best practice portal: Evide *                                                                                                                             |                                                                                                                                                                                                                                                                                                                                                                                                                                                                                                                                                                                                                                                                                                                                                                                                                                                                                                                                                                                   |                                                                                                                                                                                                                                                                                                                                                               |  |  |  |  |  |
| FEMCDDA > Responses to drug use > Best practice portal > Evidence of efficacy > Selective prevention > Summary of findings                                        |                                                                                                                                                                                                                                                                                                                                                                                                                                                                                                                                                                                                                                                                                                                                                                                                                                                                                                                                                                                   |                                                                                                                                                                                                                                                                                                                                                               |  |  |  |  |  |
| esponses to drug use                                                                                                                                              | Evidence of efficacy: selective prevention                                                                                                                                                                                                                                                                                                                                                                                                                                                                                                                                                                                                                                                                                                                                                                                                                                                                                                                                        | Related links<br>References                                                                                                                                                                                                                                                                                                                                   |  |  |  |  |  |
| est practice portal                                                                                                                                               | Introduction Summary of findings Methodology                                                                                                                                                                                                                                                                                                                                                                                                                                                                                                                                                                                                                                                                                                                                                                                                                                                                                                                                      | Prevention responses in th                                                                                                                                                                                                                                                                                                                                    |  |  |  |  |  |
| Universal prevention                                                                                                                                              |                                                                                                                                                                                                                                                                                                                                                                                                                                                                                                                                                                                                                                                                                                                                                                                                                                                                                                                                                                                   | EU<br>How to implement                                                                                                                                                                                                                                                                                                                                        |  |  |  |  |  |
| Selective prevention                                                                                                                                              | Selective prevention – summary of findings                                                                                                                                                                                                                                                                                                                                                                                                                                                                                                                                                                                                                                                                                                                                                                                                                                                                                                                                        | prevention programmes?                                                                                                                                                                                                                                                                                                                                        |  |  |  |  |  |
| Pharmacological<br>treatment<br>Psychological treatment<br>References                                                                                             | The following summary of findings is based on four reviews of reviews published in 2000 or later. Buehler and<br>Kroeger (2006), McCrah et al. (2006), Canning et al. (2004) and NICE (2007). Due to the scarcity of information on<br>the efficacy of selective prevention, secondary level and some primary level research published since 2003 not<br>included in the above were also taken into consideration.                                                                                                                                                                                                                                                                                                                                                                                                                                                                                                                                                                | Prevention Evaluation<br>Resource Kit (PERK)<br>Examples of evaluated<br>practices (EDDRA)                                                                                                                                                                                                                                                                    |  |  |  |  |  |
| ols for evaluation<br>andards and guidelines                                                                                                                      | What works in selective prevention?                                                                                                                                                                                                                                                                                                                                                                                                                                                                                                                                                                                                                                                                                                                                                                                                                                                                                                                                               |                                                                                                                                                                                                                                                                                                                                                               |  |  |  |  |  |
| xamples: EDDRA<br>sponses areas                                                                                                                                   | There is some evidence to suggest that school prevention programmes targeting at-risk students are more effective than those that target general student populations.<br>Gottmeson and Wilson (2000) in: McGrath et al. (2006)                                                                                                                                                                                                                                                                                                                                                                                                                                                                                                                                                                                                                                                                                                                                                    | Evidence from real lif<br>studies:                                                                                                                                                                                                                                                                                                                            |  |  |  |  |  |
| revention<br>reatment<br>arm reduction<br>revention of drug-related<br>imme<br>rug supply reduction<br>at a collection tools<br>valuation instruments bank<br>IED | <ul> <li>Selective addiction-prevention measures have preventive effects on consumption behaviour if they are implemented as school-based social skills programmes, methoding programmes on the skills programmes.         <ul> <li>Gottreeton and Wilson (2003), Woki, and Stabi, (2001), Catalano et al. (1998), Mowbray and Oyserman.</li> <li>(2003) In: Buenkir and Krouper (2006), Rev and Becker (2005)</li> <li>Cognitive behaviour programmes seem to offer the greater chance of success.</li> <li>Gottreeton and Wilson (2003) in: Modirah et al. (2004)</li> <li>Programmes that surphrase team-building, interpresonal delivery methods and introspective learning             </li> <li>Springer and Sale (2004)</li> <li>Programmes that here into account individual needs             </li> </ul> </li> <li>Programmes that here into account individual needs         <ul> <li>Worlde and Winder (1990).</li> <li>Control Winder (2004).</li> </ul> </li> </ul> | School Youth Project)<br>(reland). Offers an integratic<br>community response for<br>children at risk of early<br>school-leaving between the<br>ages of 0 and 14, who<br>reside in the parish, which<br>reside in the parish, which<br>the mashes consciously an<br>actively in their own<br>development of society.<br>Wwy out: early intervention           |  |  |  |  |  |
|                                                                                                                                                                   | <ul> <li>Identification and recruitment of young people in a sensitive manner which avoids 'labelling' that can lead to stigmatisation.</li> <li>Susaman et al (2004)</li> <li>Interventions are effective when they address motivation, skills, and decision-making as well as erroneous normative beliefs.</li> <li>Susaman et al (2004)</li> <li>From small well-controlled trials, there is evidence of efficacy that family home visitation is a feasible strategy to implement with idiadvantage families and can reduce risk factors for early developmental deficits and thereby improve childhood development outcomes.</li> <li>Tournboout et al (2007)</li> <li>Some of the strongest evidence for efficacy in reducing developmental pathways to drug-related harm comes from interventions delivered through the early school years to improve educational environments</li> </ul>                                                                                   | Very full: call y min without<br>of months of (Nutritia). The<br>project Way out offers<br>counselling and care facility<br>for young people-individual<br>and groups. Structured<br>support is offered over a<br>period of approximately of<br>months with the aim of<br>encouraging abstiment<br>drugs, controlled behaviour<br>concerning legal substance. |  |  |  |  |  |
|                                                                                                                                                                   | and reduce social exclusion<br>Tourbooruse if at (2007)<br>For vulnerable and disadvantaged children and for young people aged 11–16 years and assessed to be at<br>high risk of substance misuse. offer a family-based programmed of structured support over two or more<br>years, drawn up with the parents or cares of the child or young person and led by staff competent in this                                                                                                                                                                                                                                                                                                                                                                                                                                                                                                                                                                                            | Streetwork Mobile Youth<br>Work: "Rumtrieb" Wiener<br>Neustatt (Austria): Rumtrie<br>is an outreach project that<br>aims to prevent the<br>development of problematic                                                                                                                                                                                         |  |  |  |  |  |