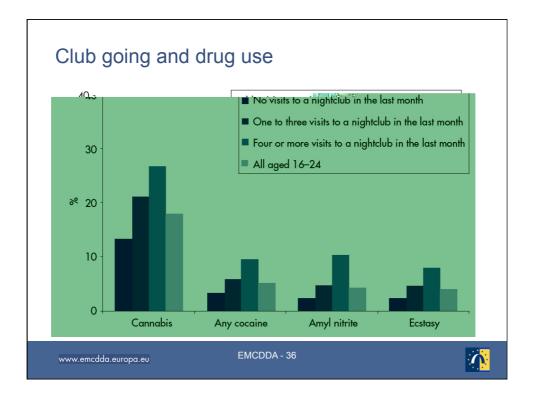

6 (3,5%)               |
| Selective prevention  | 53    | 42      | 8        | 3 (6%)                 |
| Indicated prevention  | 13    | 6       | 2        | 5 ( <mark>38</mark> %) |
| Environmental p.      | 9     | 8       | 1        | -                      |
| Drug free treatment   | 72    | 62      | 8        | 2                      |
| Pharm. assist.        | 43    | 33      | 9        | 1                      |
| Prevention infect dis | 48    | 43      | 5        | -                      |
| Drug consump rooms    | 4     | 3       | 1        | -                      |
| Overdose prevention   | 10    | 8       | 2        | -                      |
| Criminal justice      | 32    | 31      | 1        | -                      |