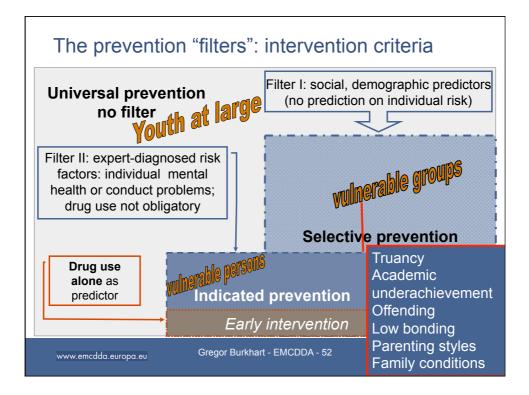

tive prevention  | 53    | 42      | 8        | 3 (6%)                 |
| Indicated prevention  | 13    | 6       | 2        | 5 ( <mark>38</mark> %) |
| Environmental p.      | 9     | 8       | 1        | -                      |
| Drug free treatment   | 72    | 62      | 8        | 2                      |
| Pharm. assist.        | 43    | 33      | 9        | 1                      |
| Prevention infect dis | 48    | 43      | 5        | -                      |
| Drug consump rooms    | 4     | 3       | 1        | -                      |
| Overdose prevention   | 10    | 8       | 2        | -                      |
| Criminal justice      | 32    | 31      | 1        | -                      |