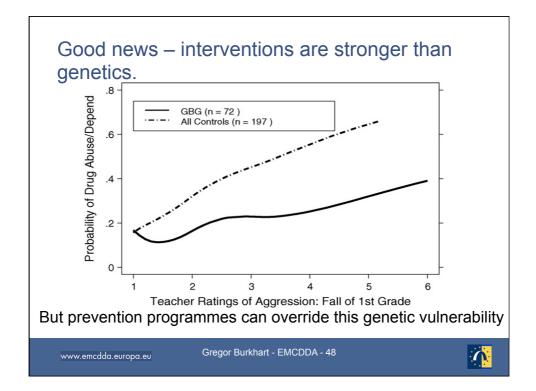

| Selective prevention  | 53    | 42      | 8        | 3 (6%)                 |
| Indicated prevention  | 13    | 6       | 2        | 5 ( <mark>38</mark> %) |
| Environmental p.      | 9     | 8       | 1        | -                      |
| Drug free treatment   | 72    | 62      | 8        | 2                      |
| Pharm. assist.        | 43    | 33      | 9        | 1                      |
| Prevention infect dis | 48    | 43      | 5        | -                      |
| Drug consump rooms    | 4     | 3       | 1        | -                      |
| Overdose prevention   | 10    | 8       | 2        | -                      |
| Criminal justice      | 32    | 31      | 1        | -                      |