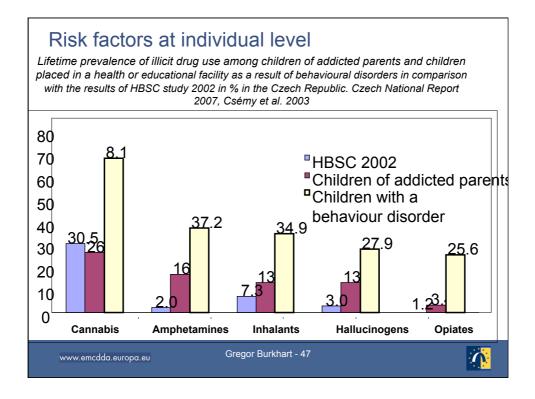

|
| Selective prevention  | 53    | 42      | 8        | 3 (6%)                 |
| Indicated prevention  | 13    | 6       | 2        | 5 ( <mark>38</mark> %) |
| Environmental p.      | 9     | 8       | 1        | -                      |
| Drug free treatment   | 72    | 62      | 8        | 2                      |
| Pharm. assist.        | 43    | 33      | 9        | 1                      |
| Prevention infect dis | 48    | 43      | 5        | -                      |
| Drug consump rooms    | 4     | 3       | 1        | -                      |
| Overdose prevention   | 10    | 8       | 2        | -                      |
| Criminal justice      | 32    | 31      | 1        | -                      |