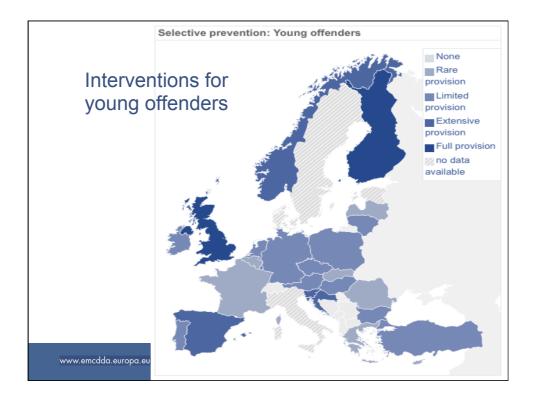

| 🌀 > - C 🔀 🏠 👔 http://www.emcdda.europa.eu/themes/best-practice/evidence/selective-provention/summary 🛛 🗋 🏠 - 🔛 😫 - Google                                         |                                                                                                                                                                                                                                                                                                                                                                                                                                                                                                                                                                                                                                                                                                                                                                                                                                                                                                                                                                                   |                                                                                                                                                                                                                                                                                                                                                               |  |  |  |  |  |
|-------------------------------------------------------------------------------------------------------------------------------------------------------------------|-----------------------------------------------------------------------------------------------------------------------------------------------------------------------------------------------------------------------------------------------------------------------------------------------------------------------------------------------------------------------------------------------------------------------------------------------------------------------------------------------------------------------------------------------------------------------------------------------------------------------------------------------------------------------------------------------------------------------------------------------------------------------------------------------------------------------------------------------------------------------------------------------------------------------------------------------------------------------------------|---------------------------------------------------------------------------------------------------------------------------------------------------------------------------------------------------------------------------------------------------------------------------------------------------------------------------------------------------------------|--|--|--|--|--|
| MCDDA   Best practice portal: Evide *                                                                                                                             |                                                                                                                                                                                                                                                                                                                                                                                                                                                                                                                                                                                                                                                                                                                                                                                                                                                                                                                                                                                   |                                                                                                                                                                                                                                                                                                                                                               |  |  |  |  |  |
| FEMCDDA > Responses to drug use > Best practice portal > Evidence of efficacy > Selective prevention > Summary of findings                                        |                                                                                                                                                                                                                                                                                                                                                                                                                                                                                                                                                                                                                                                                                                                                                                                                                                                                                                                                                                                   |                                                                                                                                                                                                                                                                                                                                                               |  |  |  |  |  |
| esponses to drug use                                                                                                                                              | Evidence of efficacy: selective prevention                                                                                                                                                                                                                                                                                                                                                                                                                                                                                                                                                                                                                                                                                                                                                                                                                                                                                                                                        | Related links<br>References                                                                                                                                                                                                                                                                                                                                   |  |  |  |  |  |
| est practice portal                                                                                                                                               | Introduction Summary of findings Methodology                                                                                                                                                                                                                                                                                                                                                                                                                                                                                                                                                                                                                                                                                                                                                                                                                                                                                                                                      | Prevention responses in th                                                                                                                                                                                                                                                                                                                                    |  |  |  |  |  |
| Universal prevention                                                                                                                                              |                                                                                                                                                                                                                                                                                                                                                                                                                                                                                                                                                                                                                                                                                                                                                                                                                                                                                                                                                                                   | EU<br>How to implement                                                                                                                                                                                                                                                                                                                                        |  |  |  |  |  |
| Selective prevention                                                                                                                                              | Selective prevention – summary of findings                                                                                                                                                                                                                                                                                                                                                                                                                                                                                                                                                                                                                                                                                                                                                                                                                                                                                                                                        | prevention programmes?                                                                                                                                                                                                                                                                                                                                        |  |  |  |  |  |
| Pharmacological<br>treatment<br>Psychological treatment<br>References                                                                                             | The following summary of findings is based on four reviews of reviews published in 2000 or later. Buehler and<br>Kroeger (2006), McCrah et al. (2006), Canning et al. (2004) and NICE (2007). Due to the scarcity of information on<br>the efficacy of selective prevention, secondary level and some primary level research published since 2003 not<br>included in the above were also taken into consideration.                                                                                                                                                                                                                                                                                                                                                                                                                                                                                                                                                                | Prevention Evaluation<br>Resource Kit (PERK)<br>Examples of evaluated<br>practices (EDDRA)                                                                                                                                                                                                                                                                    |  |  |  |  |  |
| ols for evaluation<br>andards and guidelines                                                                                                                      | What works in selective prevention?                                                                                                                                                                                                                                                                                                                                                                                                                                                                                                                                                                                                                                                                                                                                                                                                                                                                                                                                               |                                                                                                                                                                                                                                                                                                                                                               |  |  |  |  |  |
| xamples: EDDRA<br>sponses areas                                                                                                                                   | There is some evidence to suggest that school prevention programmes targeting at-risk students are more effective than those that target general student populations.<br>Gottmeson and Wilson (2000) in: McGrath et al. (2006)                                                                                                                                                                                                                                                                                                                                                                                                                                                                                                                                                                                                                                                                                                                                                    | Evidence from real lif<br>studies:                                                                                                                                                                                                                                                                                                                            |  |  |  |  |  |
| revention<br>reatment<br>arm reduction<br>revention of drug-related<br>imme<br>rug supply reduction<br>at a collection tools<br>valuation instruments bank<br>IED | <ul> <li>Selective addiction-prevention measures have preventive effects on consumption behaviour if they are implemented as school-based social skills programmes, methoding programmes on the skills programmes.         <ul> <li>Gottreeton and Wilson (2003), Woki, and Stabi, (2001), Catalano et al. (1998), Mowbray and Oyserman.</li> <li>(2003) In: Buenkir and Krouper (2006), Rev and Becker (2005)</li> <li>Cognitive behaviour programmes seem to offer the greater chance of success.</li> <li>Gottreeton and Wilson (2003) in: Modirah et al. (2004)</li> <li>Programmes that surphrase team-building, interpresonal delivery methods and introspective learning             </li> <li>Springer and Sale (2004)</li> <li>Programmes that here into account individual needs             </li> </ul> </li> <li>Programmes that here into account individual needs         <ul> <li>Worlde and Winder (1990).</li> <li>Control Winder (2004).</li> </ul> </li> </ul> | School Youth Project)<br>(reland). Offers an integratic<br>community response for<br>children at risk of early<br>school-leaving between the<br>ages of 0 and 14, who<br>reside in the parish, which<br>reside in the parish, which<br>the mashes consciously an<br>actively in their own<br>development of society.<br>Wwy out: early intervention           |  |  |  |  |  |
|                                                                                                                                                                   | <ul> <li>Identification and recruitment of young people in a sensitive manner which avoids 'labelling' that can lead to stigmatisation.</li> <li>Susaman et al (2004)</li> <li>Interventions are effective when they address motivation, skills, and decision-making as well as erroneous normative beliefs.</li> <li>Susaman et al (2004)</li> <li>From small well-controlled trials, there is evidence of efficacy that family home visitation is a feasible strategy to implement with idiadvantage families and can reduce risk factors for early developmental deficits and thereby improve childhood development outcomes.</li> <li>Tournboout et al (2007)</li> <li>Some of the strongest evidence for efficacy in reducing developmental pathways to drug-related harm comes from interventions delivered through the early school years to improve educational environments</li> </ul>                                                                                   | Very full: call y min without<br>of months of (Nutritia). The<br>project Way out offers<br>counselling and care facility<br>for young people-individual<br>and groups. Structured<br>support is offered over a<br>period of approximately of<br>months with the aim of<br>encouraging abstiment<br>drugs, controlled behaviour<br>concerning legal substance. |  |  |  |  |  |
|                                                                                                                                                                   | and reduce social exclusion<br>Tourbooruse if at (2007)<br>For vulnerable and disadvantaged children and for young people aged 11–16 years and assessed to be at<br>high risk of substance misuse. offer a family-based programmed of structured support over two or more<br>years, drawn up with the parents or cares of the child or young person and led by staff competent in this                                                                                                                                                                                                                                                                                                                                                                                                                                                                                                                                                                                            | Streetwork Mobile Youth<br>Work: "Rumtrieb" Wiener<br>Neustatt (Austria): Rumtrie<br>is an outreach project that<br>aims to prevent the<br>development of problematic                                                                                                                                                                                         |  |  |  |  |  |