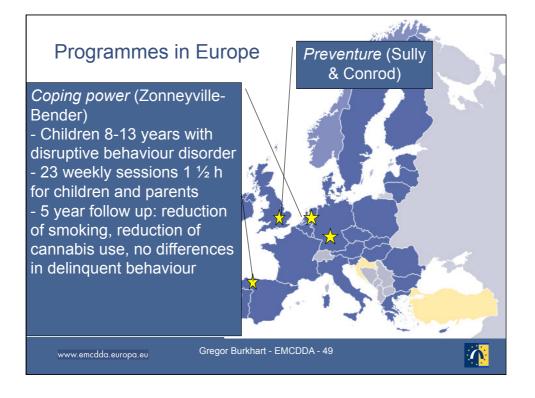

Selective prevention  | 53    | 42      | 8        | 3 (6%)                 |
| Indicated prevention  | 13    | 6       | 2        | 5 ( <mark>38</mark> %) |
| Environmental p.      | 9     | 8       | 1        | -                      |
| Drug free treatment   | 72    | 62      | 8        | 2                      |
| Pharm. assist.        | 43    | 33      | 9        | 1                      |
| Prevention infect dis | 48    | 43      | 5        | -                      |
| Drug consump rooms    | 4     | 3       | 1        | -                      |
| Overdose prevention   | 10    | 8       | 2        | -                      |
| Criminal justice      | 32    | 31      | 1        | -                      |