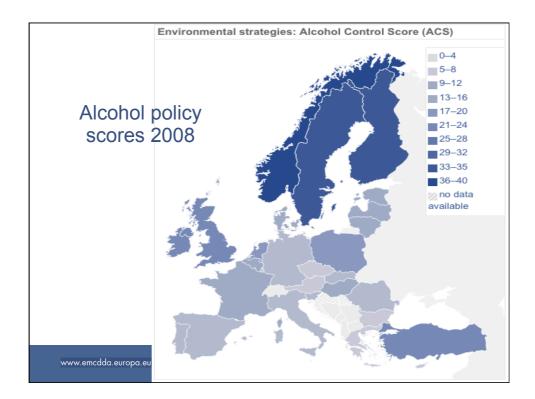

| 161     | 4        | 6 (3,5%)               |
| Selective prevention  | 53    | 42      | 8        | 3 (6%)                 |
| Indicated prevention  | 13    | 6       | 2        | 5 ( <mark>38</mark> %) |
| Environmental p.      | 9     | 8       | 1        | -                      |
| Drug free treatment   | 72    | 62      | 8        | 2                      |
| Pharm. assist.        | 43    | 33      | 9        | 1                      |
| Prevention infect dis | 48    | 43      | 5        | -                      |
| Drug consump rooms    | 4     | 3       | 1        | -                      |
| Overdose prevention   | 10    | 8       | 2        | -                      |
| Criminal justice      | 32    | 31      | 1        | -                      |