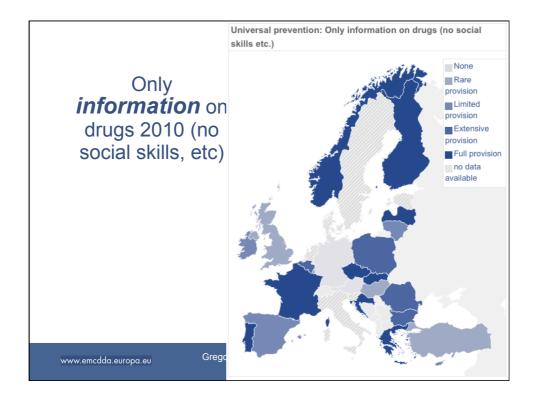

| 4        | 6 (3,5%)               |
| Selective prevention  | 53    | 42      | 8        | 3 (6%)                 |
| Indicated prevention  | 13    | 6       | 2        | 5 ( <mark>38</mark> %) |
| Environmental p.      | 9     | 8       | 1        | -                      |
| Drug free treatment   | 72    | 62      | 8        | 2                      |
| Pharm. assist.        | 43    | 33      | 9        | 1                      |
| Prevention infect dis | 48    | 43      | 5        | -                      |
| Drug consump rooms    | 4     | 3       | 1        | -                      |
| Overdose prevention   | 10    | 8       | 2        | -                      |
| Criminal justice      | 32    | 31      | 1        | -                      |