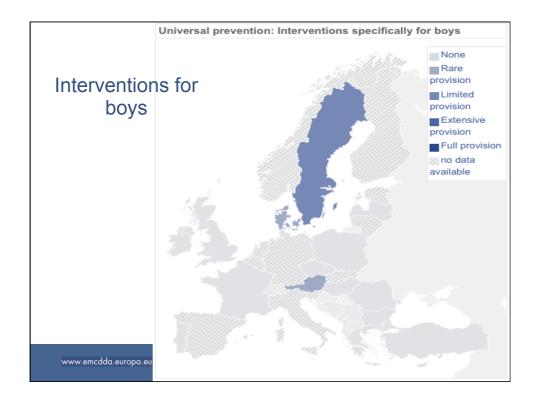

ective prevention  | 53    | 42      | 8        | 3 (6%)                 |
| Indicated prevention  | 13    | 6       | 2        | 5 ( <mark>38</mark> %) |
| Environmental p.      | 9     | 8       | 1        | -                      |
| Drug free treatment   | 72    | 62      | 8        | 2                      |
| Pharm. assist.        | 43    | 33      | 9        | 1                      |
| Prevention infect dis | 48    | 43      | 5        | -                      |
| Drug consump rooms    | 4     | 3       | 1        | -                      |
| Overdose prevention   | 10    | 8       | 2        | -                      |
| Criminal justice      | 32    | 31      | 1        | -                      |