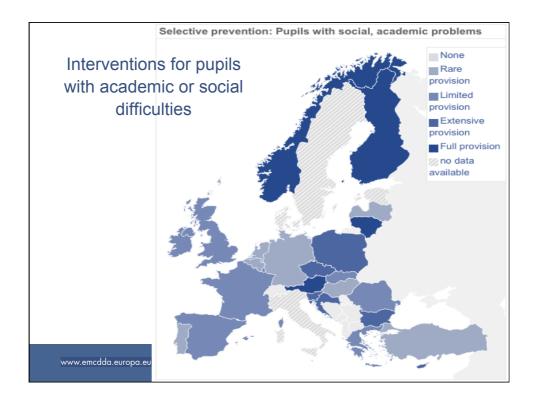

| 🌀 > - C 🔀 🏠 👔 http://www.emcdda.europa.eu/themes/best-practice/evidence/selective-provention/summary 🛛 🗋 🏠 - 🔛 😫 - Google                                         |                                                                                                                                                                                                                                                                                                                                                                                                                                                                                                                                                                                                                                                                                                                                                                                                                                                                                                                                                                                   |                                                                                                                                                                                                                                                                                                                                                               |  |  |  |  |  |
|-------------------------------------------------------------------------------------------------------------------------------------------------------------------|-----------------------------------------------------------------------------------------------------------------------------------------------------------------------------------------------------------------------------------------------------------------------------------------------------------------------------------------------------------------------------------------------------------------------------------------------------------------------------------------------------------------------------------------------------------------------------------------------------------------------------------------------------------------------------------------------------------------------------------------------------------------------------------------------------------------------------------------------------------------------------------------------------------------------------------------------------------------------------------|---------------------------------------------------------------------------------------------------------------------------------------------------------------------------------------------------------------------------------------------------------------------------------------------------------------------------------------------------------------|--|--|--|--|--|
| MCDDA   Best practice portal: Evide *                                                                                                                             |                                                                                                                                                                                                                                                                                                                                                                                                                                                                                                                                                                                                                                                                                                                                                                                                                                                                                                                                                                                   |                                                                                                                                                                                                                                                                                                                                                               |  |  |  |  |  |
| FEMCDDA > Responses to drug use > Best practice portal > Evidence of efficacy > Selective prevention > Summary of findings                                        |                                                                                                                                                                                                                                                                                                                                                                                                                                                                                                                                                                                                                                                                                                                                                                                                                                                                                                                                                                                   |                                                                                                                                                                                                                                                                                                                                                               |  |  |  |  |  |
| esponses to drug use                                                                                                                                              | Evidence of efficacy: selective prevention                                                                                                                                                                                                                                                                                                                                                                                                                                                                                                                                                                                                                                                                                                                                                                                                                                                                                                                                        | Related links<br>References                                                                                                                                                                                                                                                                                                                                   |  |  |  |  |  |
| est practice portal                                                                                                                                               | Introduction Summary of findings Methodology                                                                                                                                                                                                                                                                                                                                                                                                                                                                                                                                                                                                                                                                                                                                                                                                                                                                                                                                      | Prevention responses in th                                                                                                                                                                                                                                                                                                                                    |  |  |  |  |  |
| Universal prevention                                                                                                                                              |                                                                                                                                                                                                                                                                                                                                                                                                                                                                                                                                                                                                                                                                                                                                                                                                                                                                                                                                                                                   | EU<br>How to implement                                                                                                                                                                                                                                                                                                                                        |  |  |  |  |  |
| Selective prevention                                                                                                                                              | Selective prevention – summary of findings                                                                                                                                                                                                                                                                                                                                                                                                                                                                                                                                                                                                                                                                                                                                                                                                                                                                                                                                        | prevention programmes?                                                                                                                                                                                                                                                                                                                                        |  |  |  |  |  |
| Pharmacological<br>treatment<br>Psychological treatment<br>References                                                                                             | The following summary of findings is based on four reviews of reviews published in 2000 or later. Buehler and<br>Kroeger (2006), McCrah et al. (2006), Canning et al. (2004) and NICE (2007). Due to the scarcity of information on<br>the efficacy of selective prevention, secondary level and some primary level research published since 2003 not<br>included in the above were also taken into consideration.                                                                                                                                                                                                                                                                                                                                                                                                                                                                                                                                                                | Prevention Evaluation<br>Resource Kit (PERK)<br>Examples of evaluated<br>practices (EDDRA)                                                                                                                                                                                                                                                                    |  |  |  |  |  |
| ols for evaluation<br>andards and guidelines                                                                                                                      | What works in selective prevention?                                                                                                                                                                                                                                                                                                                                                                                                                                                                                                                                                                                                                                                                                                                                                                                                                                                                                                                                               |                                                                                                                                                                                                                                                                                                                                                               |  |  |  |  |  |
| xamples: EDDRA<br>sponses areas                                                                                                                                   | There is some evidence to suggest that school prevention programmes targeting at-risk students are more effective than those that target general student populations.<br>Gottmeson and Wilson (2000) in: McGrath et al. (2006)                                                                                                                                                                                                                                                                                                                                                                                                                                                                                                                                                                                                                                                                                                                                                    | Evidence from real lif<br>studies:                                                                                                                                                                                                                                                                                                                            |  |  |  |  |  |
| revention<br>reatment<br>arm reduction<br>revention of drug-related<br>imme<br>rug supply reduction<br>at a collection tools<br>valuation instruments bank<br>IED | <ul> <li>Selective addiction-prevention measures have preventive effects on consumption behaviour if they are implemented as school-based social skills programmes, methoding programmes on the skills programmes.         <ul> <li>Gottreeton and Wilson (2003), Woki, and Stabi, (2001), Catalano et al. (1998), Mowbray and Oyserman.</li> <li>(2003) In: Buenkir and Krouper (2006), Rev and Becker (2005)</li> <li>Cognitive behaviour programmes seem to offer the greater chance of success.</li> <li>Gottreeton and Wilson (2003) in: Modirah et al. (2004)</li> <li>Programmes that surphrase team-building, interpresonal delivery methods and introspective learning             </li> <li>Springer and Sale (2004)</li> <li>Programmes that here into account individual needs             </li> </ul> </li> <li>Programmes that here into account individual needs         <ul> <li>Worlde and Winder (1990).</li> <li>Control Winder (2004).</li> </ul> </li> </ul> | School Youth Project)<br>(reland). Offers an integratic<br>community response for<br>children at risk of early<br>school-leaving between the<br>ages of 0 and 14, who<br>reside in the parish, which<br>reside in the parish, which<br>the mashes consciously an<br>actively in their own<br>development of society.<br>Wwy out: early intervention           |  |  |  |  |  |
|                                                                                                                                                                   | <ul> <li>Identification and recruitment of young people in a sensitive manner which avoids 'labelling' that can lead to stigmatisation.</li> <li>Susaman et al (2004)</li> <li>Interventions are effective when they address motivation, skills, and decision-making as well as erroneous normative beliefs.</li> <li>Susaman et al (2004)</li> <li>From small well-controlled trials, there is evidence of efficacy that family home visitation is a feasible strategy to implement with idiadvantage families and can reduce risk factors for early developmental deficits and thereby improve childhood development outcomes.</li> <li>Tournboout et al (2007)</li> <li>Some of the strongest evidence for efficacy in reducing developmental pathways to drug-related harm comes from interventions delivered through the early school years to improve educational environments</li> </ul>                                                                                   | Very full: call y min without<br>of months of (Nutritia). The<br>project Way out offers<br>counselling and care facility<br>for young people-individual<br>and groups. Structured<br>support is offered over a<br>period of approximately of<br>months with the aim of<br>encouraging abstiment<br>drugs, controlled behaviour<br>concerning legal substance. |  |  |  |  |  |
|                                                                                                                                                                   | and reduce social exclusion<br>Tourbooruse if at (2007)<br>For vulnerable and disadvantaged children and for young people aged 11–16 years and assessed to be at<br>high risk of substance misuse. offer a family-based programmed of structured support over two or more<br>years, drawn up with the parents or cares of the child or young person and led by staff competent in this                                                                                                                                                                                                                                                                                                                                                                                                                                                                                                                                                                                            | Streetwork Mobile Youth<br>Work: "Rumtrieb" Wiener<br>Neustatt (Austria): Rumtrie<br>is an outreach project that<br>aims to prevent the<br>development of problematic                                                                                                                                                                                         |  |  |  |  |  |