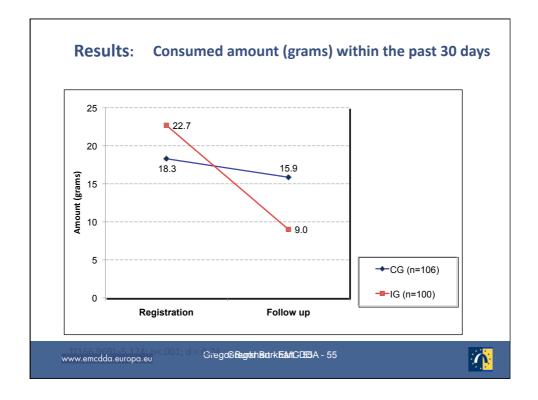

revention  | 53    | 42      | 8        | 3 (6%)                 |
| Indicated prevention  | 13    | 6       | 2        | 5 ( <mark>38</mark> %) |
| Environmental p.      | 9     | 8       | 1        | -                      |
| Drug free treatment   | 72    | 62      | 8        | 2                      |
| Pharm. assist.        | 43    | 33      | 9        | 1                      |
| Prevention infect dis | 48    | 43      | 5        | -                      |
| Drug consump rooms    | 4     | 3       | 1        | -                      |
| Overdose prevention   | 10    | 8       | 2        | -                      |
| Criminal justice      | 32    | 31      | 1        | -                      |