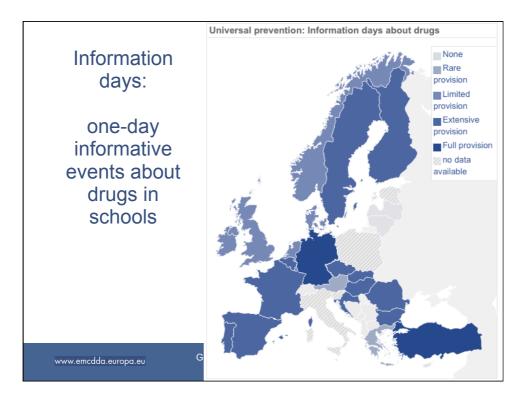

4        | 6 (3,5%)               |
| Selective prevention  | 53    | 42      | 8        | 3 (6%)                 |
| Indicated prevention  | 13    | 6       | 2        | 5 ( <mark>38</mark> %) |
| Environmental p.      | 9     | 8       | 1        | -                      |
| Drug free treatment   | 72    | 62      | 8        | 2                      |
| Pharm. assist.        | 43    | 33      | 9        | 1                      |
| Prevention infect dis | 48    | 43      | 5        | -                      |
| Drug consump rooms    | 4     | 3       | 1        | -                      |
| Overdose prevention   | 10    | 8       | 2        | -                      |
| Criminal justice      | 32    | 31      | 1        | -                      |