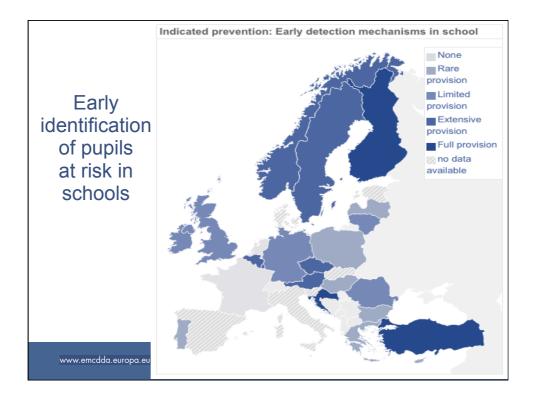

elective prevention  | 53    | 42      | 8        | 3 (6%)                 |
| Indicated prevention  | 13    | 6       | 2        | 5 ( <mark>38</mark> %) |
| Environmental p.      | 9     | 8       | 1        | -                      |
| Drug free treatment   | 72    | 62      | 8        | 2                      |
| Pharm. assist.        | 43    | 33      | 9        | 1                      |
| Prevention infect dis | 48    | 43      | 5        | -                      |
| Drug consump rooms    | 4     | 3       | 1        | -                      |
| Overdose prevention   | 10    | 8       | 2        | -                      |
| Criminal justice      | 32    | 31      | 1        | -                      |