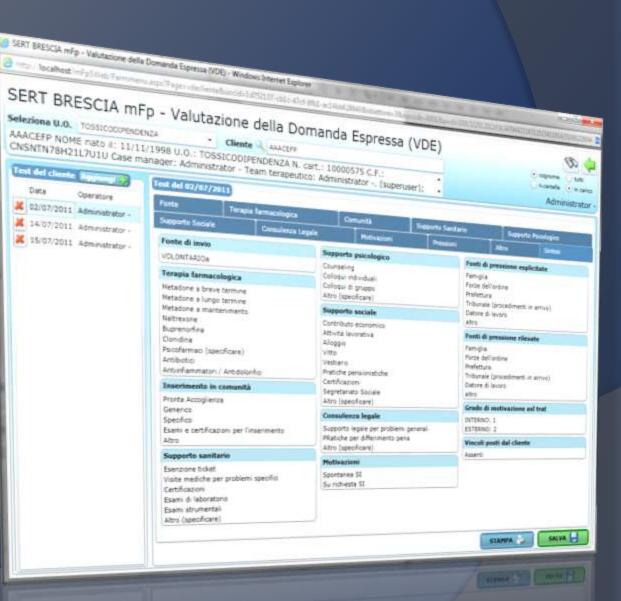

#### Intake assessments - VDE

The test Intake "VDE" focuses on the collection of different needs the client explicitly during intake (taking).

Through simple questions, grouped by area, comprises a summary of what the client is seeking entry into the service.

These data can be used later for even complex analysis using the tools built into MFP