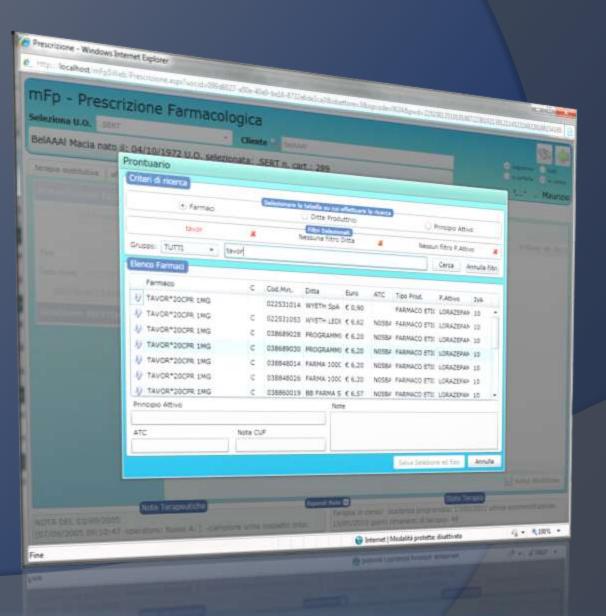

## Prescription of substitutive drugs

The mFp 5.0 integrates an advanced programming of drug treatment, for replacement / antagonists drugs and for the other types of drugs.

The guided prescription system allows the design of the therapy in all its variations in a detailed way, including variable and fractionated dosages, for the different types of drugs.