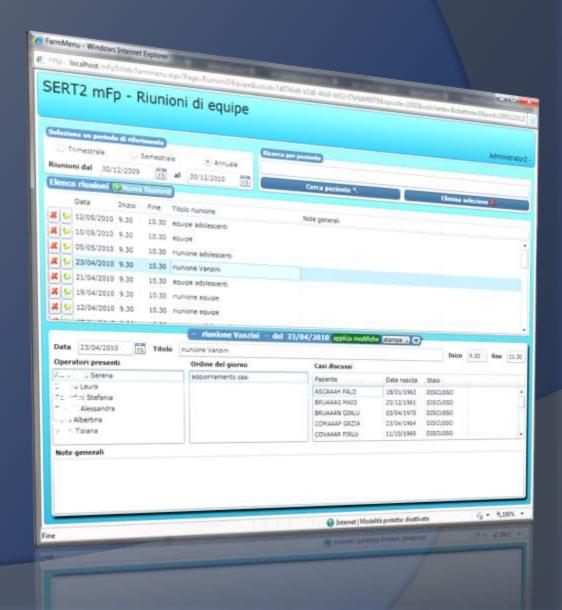

#### **Management of team meetings**

mFp 5.0 includes an area reserved for team meetings, which houses the historical archives of the cases discussed, the general notes of meetings and operators. During the meetings are available patient data, and you can record notes about cases discussed, automatically discharged into the clinical diary of the patient in question. A simple and convenient printing system produces the record of the meeting.