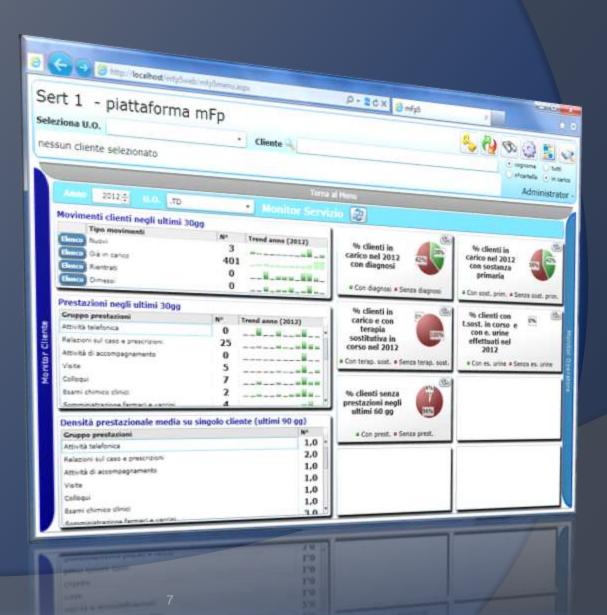

#### Monitor 3D – Global view

In this view, you can see the main indicators of how things are going globally in your local center.

You can see numeric data, like the new patients of the last 30 days, or the number of activities recorded.

You can also see, on the right, some important "quality" indicators (presence of ICD-9 diagnosis, presence of activities in the last 60 days, and more).