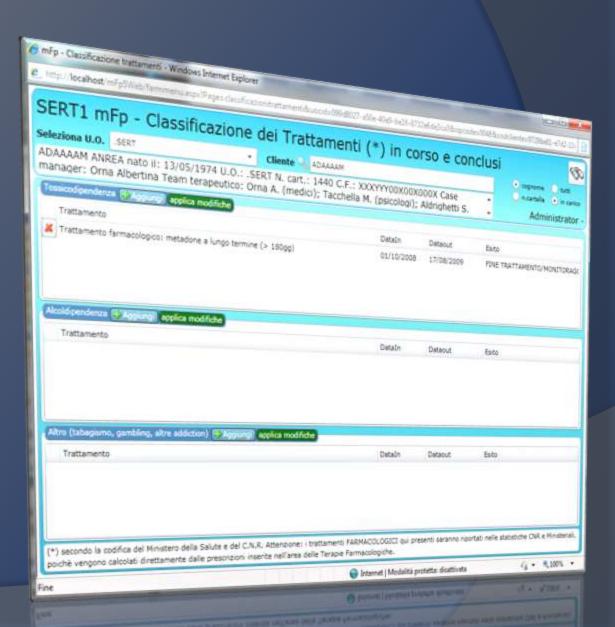

#### **Treatments Classification**

The treatments Classification allows you to view, enter or edit the different treatments active for the selected patient.

It shows the current status of the treatment and the outcome of the same at the time of closing.

This area helps to keep a <u>historical record</u> of all treatments, especially nonpharmacological, a patient receives in the facility.