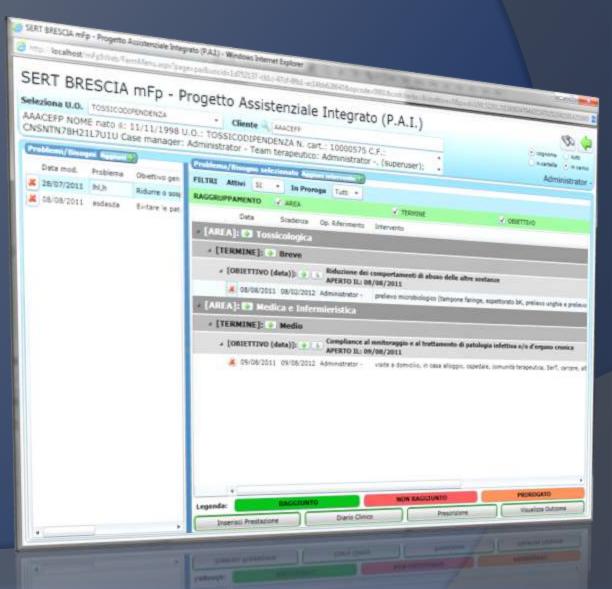

## Integrated Treatment Project (ITP)

ITP is a new area of management extremely flexible and powerful.

It manage the creation of specifics Integrated Treatment Project for the selected patient; then it monitors the performance and the achievement of objectives.

It is integrated with the recording of daily activities of the various operators of the strucure to automatically show the lacks or presence of the choosen activities for each objective.