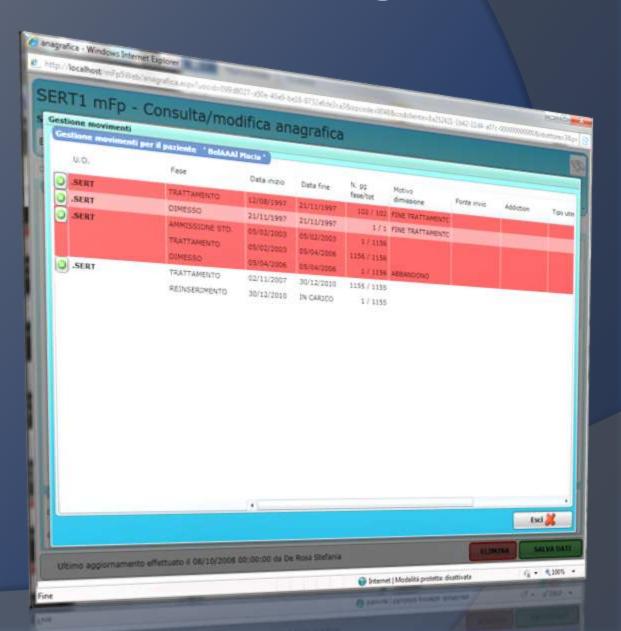

#### **Movements Clients Management**

MFP 5.0 makes it easy to manage admittance and discharge of clients / patients.

This screen allows you to control all the movements that a customer can do in its history with the health care service.

Guided by commands, you can change the current phase of treatment, discharge or readmit a patient.