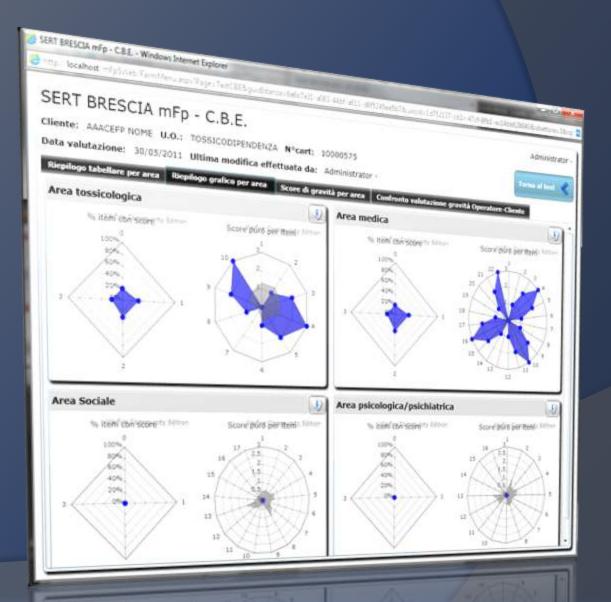

## **CBE – Summary graphs**

The CBE is completed with a specific area of tabular and graphical summary of each test entered.

At the end of the interview led to the customer and the integration of the answers, you can view different types of summary graphs that illustrate the gravity and their changes over time for the four areas examined.