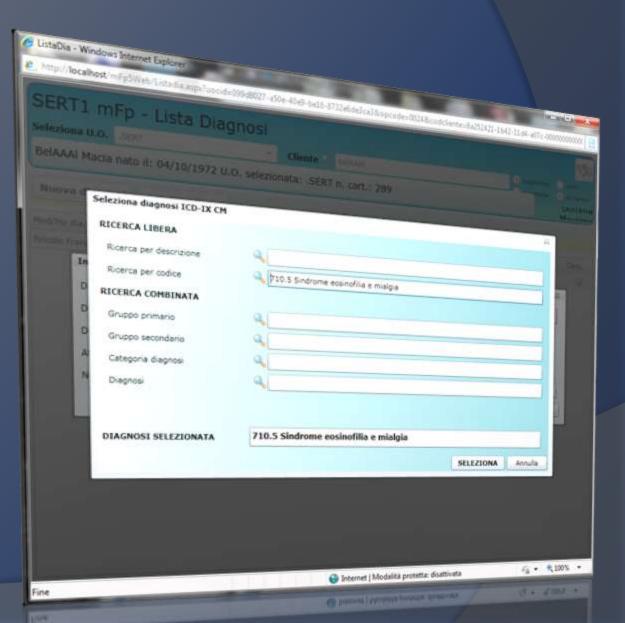

#### Patient diagnosis - ICD-IX

MFP 5.0 stores the diagnosis related to the client according to the standard ICD-IX CM, as indicated by recent DM 11 June 2010 on new flows S.I.N.D. to export the data to a part of services.

Through the use of convenient Search Systems, you can then <u>reconstruct</u> <u>the full medical history of the client.</u>