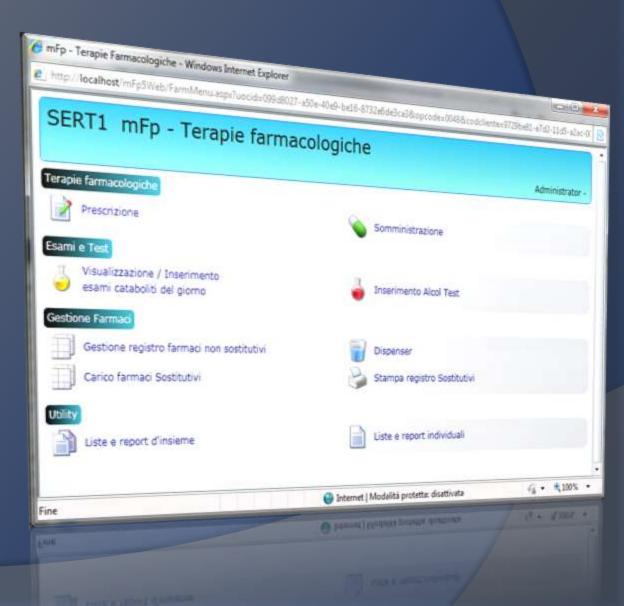

## **Drug Therapies management**

The Pharmacological Therapies area includes all stages of the management of therapy: from **prescription** to the production of Lists and Reports.

All professional will find the functions within their exclusive competence, the ability to manage the evolution of drug treatment in a simple and very efficient way.