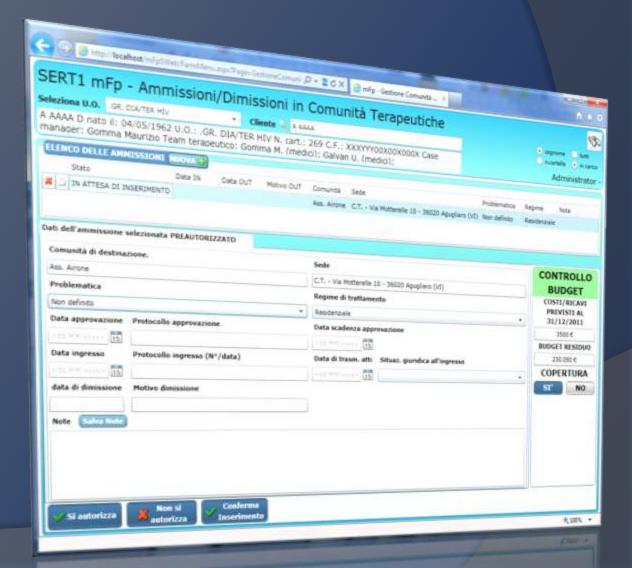

#### **Movements Clients Management**

MFP 5.0 makes it easy to manage admittance and discharge of clients / patients.

This screen allows you to control all the movements that a customer can do in its history with the health care service.

Guided by commands, you can change the current phase of treatment, discharge or readmit a patient.