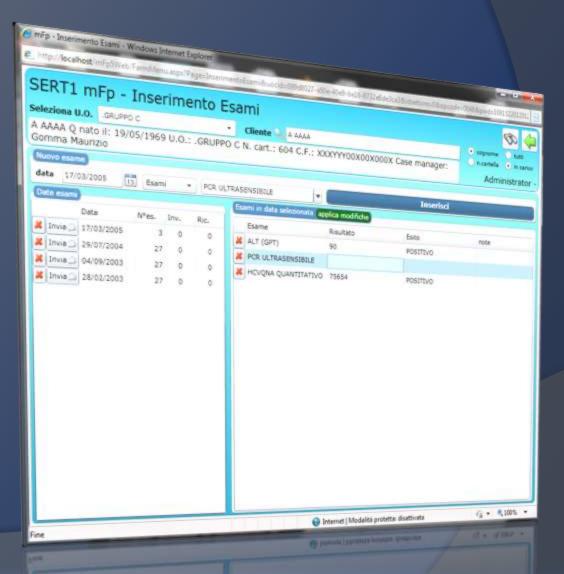

#### Toxicology and behaviors of addiction history

The section of toxicological history records all the data regarding the medical history of the client, in relation to drug abuse and addiction behaviors detected in time.

It is divided by areas of expertise (illegal substances, drugs, tobacco, addiction behavior, alcohol) and conforms to the national tables of coding (SIND, SESIT, OEDT).

| NTA<br>Prag | N78H21L7L<br>grafic general | CIA mFp - Co<br>SICCOLIPENDENZA<br>ato il: 11/11/1998 U.C<br>JILU Case manager: At<br>Anamiresi tassociopia<br>aconti Cabino | 0.: TOSSICOD<br>dministrator -<br>Referent, Fami | DPENDENZA N.<br>Team terapeut<br>plan, Stona legale                                                            |              |                | Denuser);         |      | o topone ) ton<br>name ) ton<br>Administrati |
|-------------|-----------------------------|------------------------------------------------------------------------------------------------------------------------------|--------------------------------------------------|----------------------------------------------------------------------------------------------------------------|--------------|----------------|-------------------|------|----------------------------------------------|
| à đi<br>omp | Primo Uso (                 | armaci/Doping Tabacco                                                                                                        | Comportament                                     | S addition And                                                                                                 | Sestanza d'a |                | LSD               | •    |                                              |
|             | Deta agg.                   | Tipo Sostanza                                                                                                                |                                                  |                                                                                                                |              |                |                   |      |                                              |
| _           | 14/02/2011                  | 1.0                                                                                                                          | Uso                                              | Va assurgione                                                                                                  | Età Inizio   | Dà Fine        | Fres. use         |      |                                              |
|             | 29/03/2011                  | Contract                                                                                                                     | Primano +                                        | fumata                                                                                                         | 12           |                |                   | Note |                                              |
|             | 29/03/2011                  |                                                                                                                              | Secondario •                                     | intramuscolare                                                                                                 | 12           |                | Pú vote al giorne | -14  | _                                            |
| 217         | 29/03/2011                  | Allucnogen .                                                                                                                 | Primario +                                       | And and a second se | 12           |                | Aug. 1.           | •    |                                              |
|             | 14/02/2011                  | Cocana ·                                                                                                                     | Primano •                                        | untramuscolare                                                                                                 | 44           |                | Pú a setomana     | •]   |                                              |
| 2.1         | 29/03/2011                  | Aicool .                                                                                                                     | Secondario +                                     |                                                                                                                | 18           |                | 1-3 al mese       | •1   |                                              |
|             |                             |                                                                                                                              | Primario •                                       | fumita                                                                                                         | 21           |                | Gomalitienta      | •    |                                              |
|             | •                           |                                                                                                                              |                                                  |                                                                                                                |              |                |                   |      | •                                            |
|             |                             |                                                                                                                              |                                                  | _                                                                                                              |              |                |                   |      | Desensol 🌩                                   |
| iost        | tanza Prima                 | ria Attuale: Etstasi                                                                                                         | ed analoghi                                      |                                                                                                                | 1            | ttà di primo i | 1501 12           |      |                                              |
| lote        | e                           |                                                                                                                              |                                                  |                                                                                                                |              |                |                   |      |                                              |
|             |                             |                                                                                                                              |                                                  |                                                                                                                |              |                |                   |      |                                              |