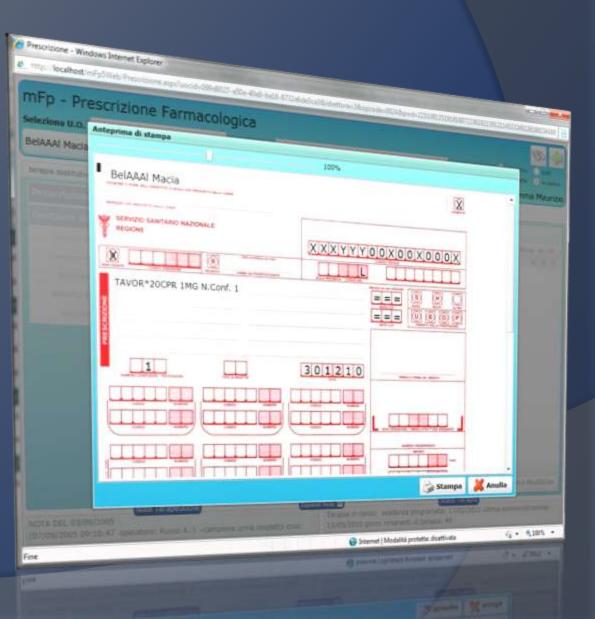

## Prescription of substitutive drugs

The mFp 5.0 integrates an advanced programming of drug treatment, for replacement / antagonists drugs and for the other types of drugs.

The guided prescription system allows the design of the therapy in all its variations in a detailed way, including variable and fractionated dosages, for the different types of drugs.