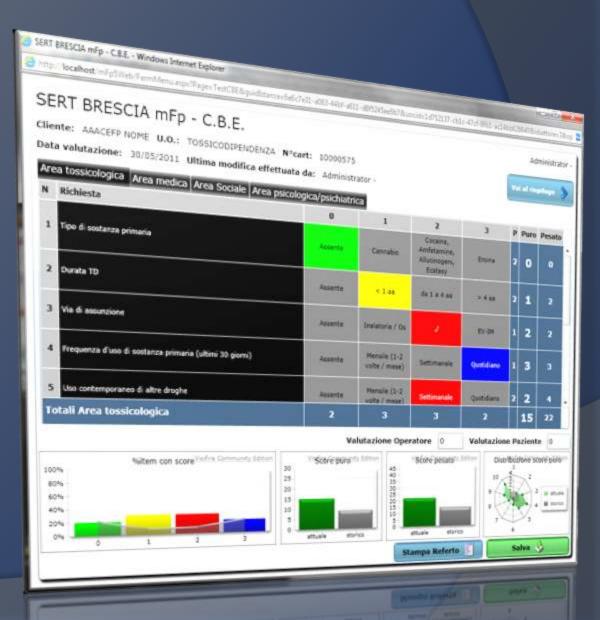

#### **Test CBE**

The CBE test is a multiaxial evaluation system to detect the severity index of four specific areas: :

- 1. toxicological
- 2. Medical
- 3. Social
- 4. Psychological

The main screen contains the tests administered to the selected patient, and highlights the changes over time in both tabular and graphical format.

The aim is to evaluate the outcome to see if there are improvements or deteriorations in the areas examined.

| TN78H21L  | nato II: 11/11/<br>7U1U Case ma | 2A ·<br>1998 U.O.: TOSS<br>nager: Administra | ICODIPENDE<br>ator - Team t | NZA N. cart. | : 10000575 C.F.;<br>Administrator -, (superuser); | () spure                 |
|-----------|---------------------------------|----------------------------------------------|-----------------------------|--------------|---------------------------------------------------|--------------------------|
|           | n 🌖 Ranka 🌍                     |                                              |                             | eropenoco: / | Administrator -, (superuser);                     | Arten                    |
| Gace      | Operatore                       | Area Tocsissis                               |                             |              |                                                   | <ul> <li>Admi</li> </ul> |
| 27/05/201 | 1 Administrator -               | 0/30                                         | Area Nedica                 | Area Sociale | Area Psicologica                                  |                          |
| 30/05/201 | 1 Administrator -               | 15.00                                        | 0/66                        | 0/31         | 0/45                                              |                          |
| 06/06/201 | 1 Administrator -               | 15/30                                        | 33/66                       | 0/51         | 0/48                                              |                          |
| 17/06/30- |                                 | 0/30                                         | 0/66                        | 0/51         | 0/48                                              |                          |
|           | 1 Administrator -               |                                              | 0/66                        | 0/51         | 0/48                                              |                          |
|           | 1 Administrator -               |                                              | 9/66                        | 0/51         | 27/48                                             |                          |
|           | 1 Administrator -               |                                              | 0/66                        | 26/51        | 34/48                                             |                          |
| 22/06/201 | 11 Administrator -              | 30/30                                        | 66/66                       | 51/51        | 48/48                                             |                          |
| 11/07/201 | 11 Administrator -              | 0/30                                         | 0/66                        | 0/51         | 0/48                                              |                          |
| d C.B.E   | ~                               |                                              | Tr                          | end per area | _1                                                | Hafes Same               |

### **CBE** – administration of the test

The area of compiling the CBE test consists of a dynamic table, where with simple clicks you can indicate the specific gravity for each item.

Data will be presented in real-time graphs at the bottom of the screen indicating the position of the specific patient compared to the average of the observed found in the archive.

In this way the accumulated data over time are used for immediate comparisons.