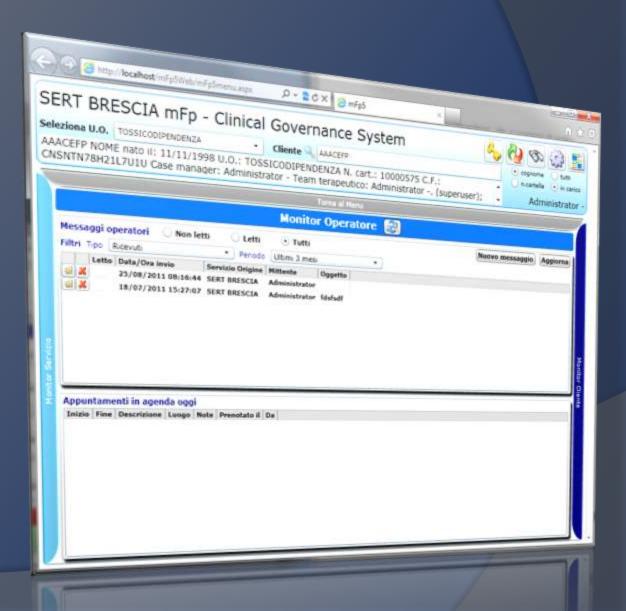

#### Monitor 3D – operator side

This side of the monitor 3D is dedicated to the logged operator in the system.

It contains a message area which allows to send and receive communications to and from other structure operators. Multiple sendings to specific professional names or qualifications can be done.

At the bottom are shown the events of the day for the operator logged in to create a virtual bulletin board that the operator can 'enjoy at any time simply by "turning" the main menu of MFP.