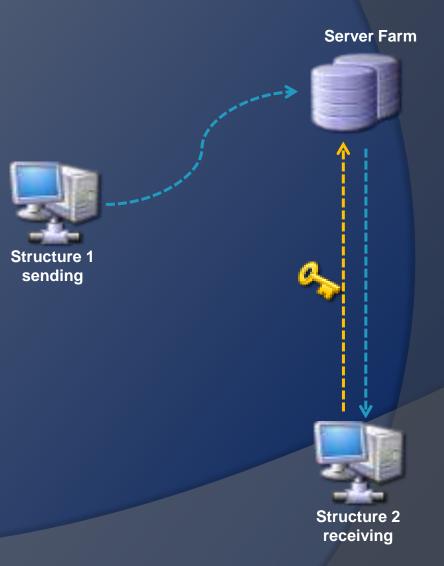

#### Data transmission to remote facilities

Using the new Sending folder, each structure with the mFp 5.0 can send patient data on our server farm, in a safe and encrypted form.

It can send, according to the specific need,

the registry, the history and toxicological diagnosis.

The structure will have a code that

will be communicated to the MFP "remote" for

capture data sent in your local store.