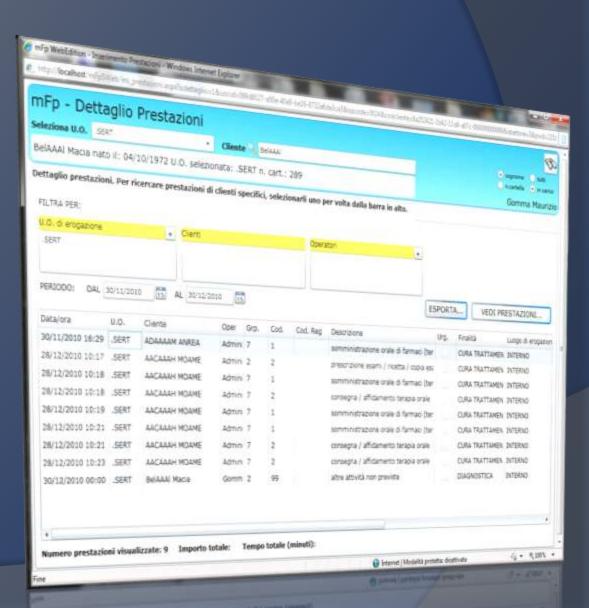

#### **Movements Clients Management**

MFP 5.0 makes it easy to manage admittance and discharge of clients / patients.

This screen allows you to control all the movements that a customer can do in its history with the health care service.

Guided by commands, you can change the current phase of treatment, discharge or readmit a patient.