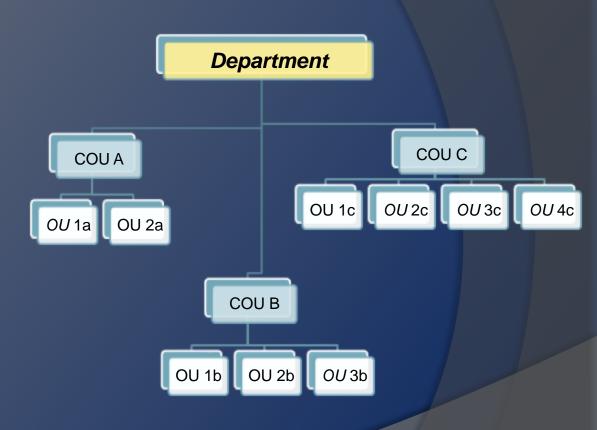

## Organization

mFp 5,0 is layered in C.O.U. (complex operational units) which in turn can contain on or more S.O.U. (Simple operational units).

So is possible to **reproduce all territorial patterns** (Department, Region, Ser. T with multiple locations), and **extract statistics at any level of the hierarchy**.