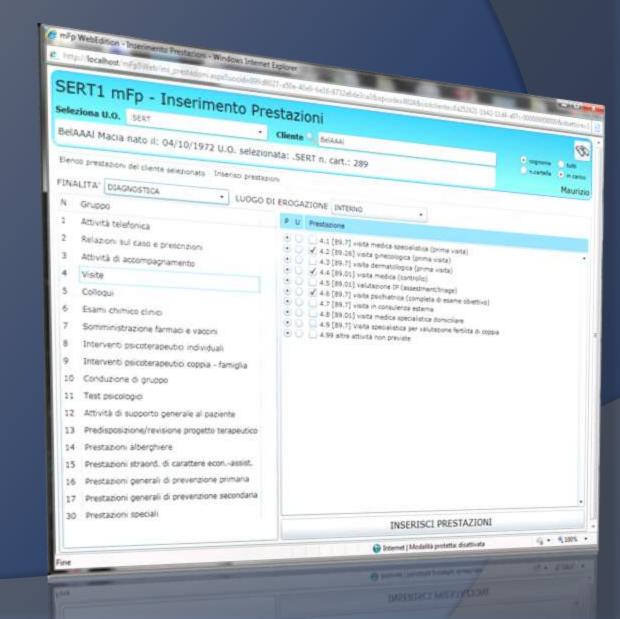

## **Clinical Diary-editing**

The Clinical Diary is the area responsible for the recording of clinical notes on the patient.

All professionals can write notes, dated for event and comparable over time. Through user-friendly tools notes, once made, can be readily available for consultation by other operators of the team.

The text you entered can not in any way be modified, making the instrument valid also from a legal standpoint.

| mFp - Dia<br>Seleziona u.o. | ario Clinico                              | Control of the first of the second and the secon |
|-----------------------------|-------------------------------------------|-----------------------------------------------------------------------------------------------------------------------------------------------------------------------------------------------------------------------------------------------------------------------------------------------------------------------------------------------------------------------------------------------------------------------------------------------------------------------------------------------------------------------------------------------------------------------------------------------------------------------------------------------------------------------------------------------------------------------------------------------------------------------------------------------------------------------------------------------------------------------------------------------------------------------------------------------------------------------------------------------------------------------------------------------------------------------------------------------------------------------------------------------------------------------------------------------------------------------------------------------------------------------------------------------------------------------------------------------------------------------------------------------------------------------------------------------------------------------------------------------------------------------------------------------------------------------------------------------------------------------------------------------------------------------------------------------------------------------------------------------------------------------------------------------------------------------------------------------------------------------------------------------------------------------------------------------------------------------------------------------------------------------------------------------------------------------------------------------------------------------------|
| BelAAAI Macia               | nato il: 04/10/1972 U.O. selezionata: .SE | Beitta:                                                                                                                                                                                                                                                                                                                                                                                                                                                                                                                                                                                                                                                                                                                                                                                                                                                                                                                                                                                                                                                                                                                                                                                                                                                                                                                                                                                                                                                                                                                                                                                                                                                                                                                                                                                                                                                                                                                                                                                                                                                                                                                     |
| INSERISCI<br>PRESTAZIONI    | PRESCRIZIONE<br>FARM                      | RT n. cart.: 289 Name Net<br>Name Name<br>Name                                                                                                                                                                                                                                                                                                                                                                                                                                                                                                                                                                                                                                                                                                                                                                                                                                                                                                                                                                                                                                                                                                                                                                                                                                                                                                                                                                                                                                                                                                                                                                                                                                                                                                                                                                                                                                                                                                                                                                                                                                                                              |
| Sonvi diano MEDIO           | Vedi/stampe dian                          | - 100 CO                                                                                                                                                                                                                                                                                                                                                                                                                                                                                                                                                                                                                                                                                                                                                                                                                                                                                                                                                                                                                                                                                                                                                                                                                                                                                                                                                                                                                                                                                                                                                                                                                                                                                                                                                                                                                                                                                                                                                                                                                                                                                                                    |
| Data evento                 | 30/12/2010                                |                                                                                                                                                                                                                                                                                                                                                                                                                                                                                                                                                                                                                                                                                                                                                                                                                                                                                                                                                                                                                                                                                                                                                                                                                                                                                                                                                                                                                                                                                                                                                                                                                                                                                                                                                                                                                                                                                                                                                                                                                                                                                                                             |
| Diano Clinco<br>Prova diano |                                           | Ultimi diari di tipo MEDICI      T2      Na cancellato stamane le prenotacone per l'examinativa. (Next 5. 13/05/10)                                                                                                                                                                                                                                                                                                                                                                                                                                                                                                                                                                                                                                                                                                                                                                                                                                                                                                                                                                                                                                                                                                                                                                                                                                                                                                                                                                                                                                                                                                                                                                                                                                                                                                                                                                                                                                                                                                                                                                                                         |
|                             |                                           | Tons d'umora levemente deflesso, e suo dire rispettu a<br>direccoupadioni per le conducioni economiche; iometoa<br>ompegnare à proprio tempo in manara proficia, condicine<br>duatte potérizaimente protettiva rispette al nacho di<br>noadute.<br>Si renvia ad 45.<br>METADOME-POSOLOGIA: dei 11/05/2010 dires etable di 10<br>mi ogni 1 DURATAL/30<br>(Clammares 11/05/2010)                                                                                                                                                                                                                                                                                                                                                                                                                                                                                                                                                                                                                                                                                                                                                                                                                                                                                                                                                                                                                                                                                                                                                                                                                                                                                                                                                                                                                                                                                                                                                                                                                                                                                                                                              |
|                             |                                           | METADONE/POSIDUDGA: dal 13/04/2013 doar amble 6. 70 ml<br>opri 1. DURATA:14 gg<br>(Gammama: 23/04/2010)                                                                                                                                                                                                                                                                                                                                                                                                                                                                                                                                                                                                                                                                                                                                                                                                                                                                                                                                                                                                                                                                                                                                                                                                                                                                                                                                                                                                                                                                                                                                                                                                                                                                                                                                                                                                                                                                                                                                                                                                                     |
|                             |                                           |                                                                                                                                                                                                                                                                                                                                                                                                                                                                                                                                                                                                                                                                                                                                                                                                                                                                                                                                                                                                                                                                                                                                                                                                                                                                                                                                                                                                                                                                                                                                                                                                                                                                                                                                                                                                                                                                                                                                                                                                                                                                                                                             |