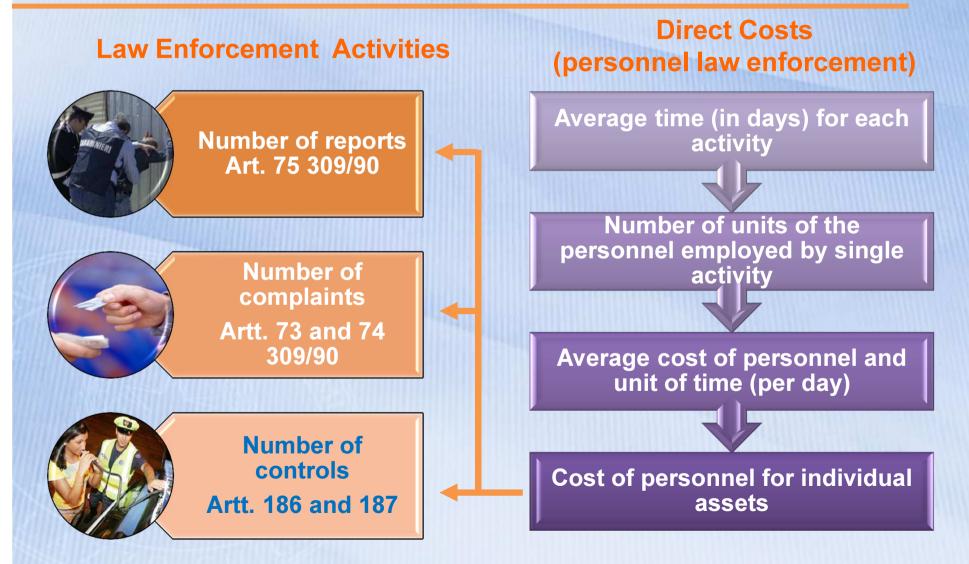

#### **Cost of enforcing the Law – Direct Costs**

#### **Cost of enforcing the Law – Details**

| Cost category                                | Number of<br>Law<br>Enforcement<br>Actions | Average cost per action | Total cost<br>(millions of Euros) |
|----------------------------------------------|--------------------------------------------|-------------------------|-----------------------------------|
| Reports filed under Article 75               | 50,253                                     | 361                     | 18.14 €                           |
| Charges filed under Articles<br>73/74        | 138,497                                    | 1,989                   | 275.47 €                          |
| Checks under Articles 186/187<br>(of which): | 1,688,100                                  |                         |                                   |
| Negative                                     | 1,643,135                                  | 26                      | 42.72 €                           |
| Positive Art. 186                            | 40,721                                     | 281                     | 11.44 €                           |
| Positive Art. 187                            | 4,244                                      | 421                     | 1.79 €                            |
| General costs (Law<br>Enforcement Agencies)  |                                            |                         | 64.03 €                           |
| Total                                        |                                            |                         | 413.59 €                          |