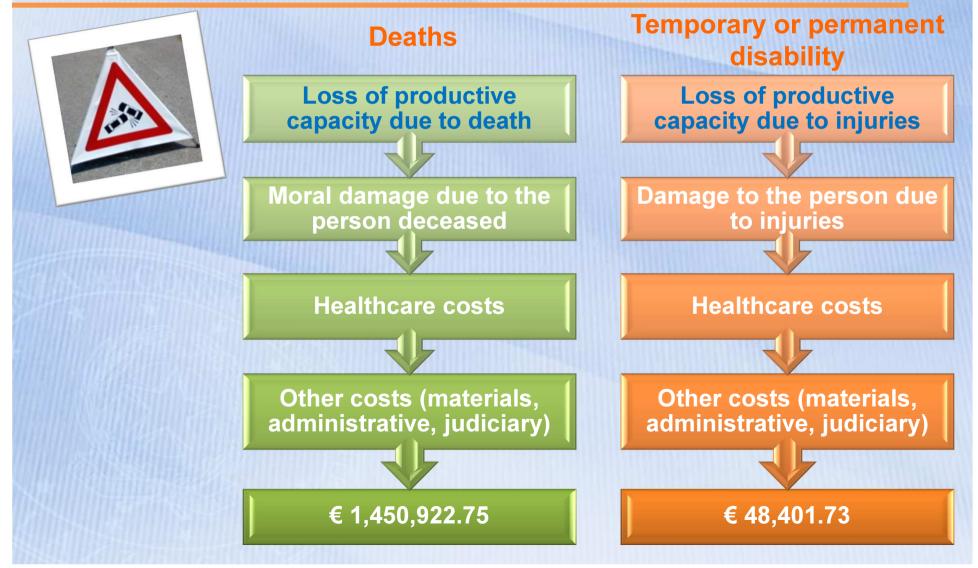

### Costs due to loss of productive capacity

| Cost category                                                                       | Subjects | Unit cost<br>(Euros) | Total cost<br>(millions of<br>Euros) |
|-------------------------------------------------------------------------------------|----------|----------------------|--------------------------------------|
| Clients in treatment who can<br>be reintegrated (exclusive of<br>unemployment rate) | 98,263   | € 32,372.17          | € 3,180.98                           |
| Deaths by overdose                                                                  | 374      | € 1,450.922.75       | € 542.65                             |
| Traffic accidents (deaths)                                                          | 247      | € 1,450.922.75       | € 358.38                             |
| Traffic accidents (invalid)                                                         | 12,368   | € 48,401.73          | € 598.63                             |
| Total                                                                               |          |                      | € 4,680.64                           |