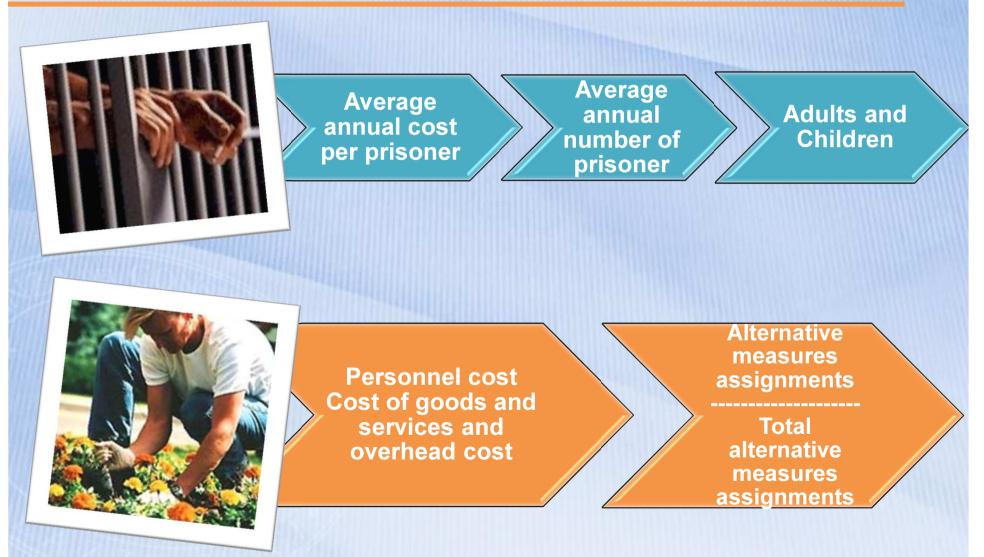

# Cost of enforcing the Law – Prison and alternative measures

# **Cost of enforcing the Law – Prison and alternative measures**

| FFISSA                 | Prison                                               | Number of<br>drug-<br>addicted<br>convicts                  | Average yearly<br>cost per convict   | Total cost<br>(millions of<br>Euros) |
|------------------------|------------------------------------------------------|-------------------------------------------------------------|--------------------------------------|--------------------------------------|
|                        | Adults                                               | 24,008                                                      | € 42.584.55                          | € 1,022.37                           |
|                        | Minors                                               | 474                                                         | € 42.584.55                          | € 20.19                              |
|                        | Total                                                | 24,482                                                      | € 42.584.55                          | € 1,042.56                           |
|                        | <b>N</b> ANA SECULIA MAN                             |                                                             | HOMMANGANANANANAN                    |                                      |
| Alternative<br>measure | Total cost of<br>personnel<br>(millions of<br>Euros) | Coefficient of<br>probation<br>placements of dru<br>addicts | Total cost<br>(millions of<br>Euros) |                                      |
| Personnel              | € 130.20                                             | 1                                                           | 6% € 20                              | .79                                  |
| General costs          | € 16.09                                              | 1                                                           | 6% € 2                               | .57                                  |
| Total                  |                                                      |                                                             | € 23.                                | 37                                   |