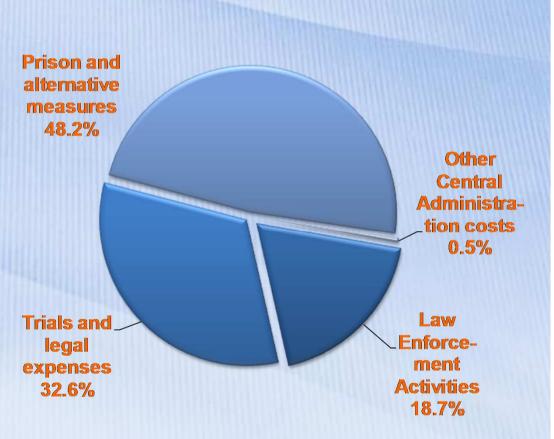

### Costs of enforcing the Law

| Cost category                            | Cost                                         |
|------------------------------------------|----------------------------------------------|
| Law Enforcement<br>Activities            | € 413,592,760.62                             |
| Prison and<br>alternative<br>measures    | € 1,065,924,951.57                           |
| Trials and legal<br>expenses             | € 720,336,244.38                             |
| Other Central<br>Administration<br>costs | € 10,128,000.00                              |
| Total                                    | € 2,209,981,956.57<br>€ 55 per inhab 15-64 y |

# Cost of enforcing the Law

|                                          |                                              | Prison and alternative                     |
|------------------------------------------|----------------------------------------------|--------------------------------------------|
| Cost category                            | Cost                                         | measures<br>48,2%                          |
| Law Enforcement<br>Activities            | €413,592,760.62                              | Other<br>Central                           |
| Prison and<br>alternative<br>measures    | €1,065,924,951.57                            | Administra-<br>tion costs<br>0,5%          |
| Trials and legal expenses                | €720,336,244.38                              |                                            |
| Other Central<br>Administration<br>costs | €10,128,000.00                               | legal Enforce-                             |
| Total                                    | €2,209,981,956.57<br>€ 780 per ab 15-64 anni | expenses ment<br>32,6% Activities<br>18,7% |