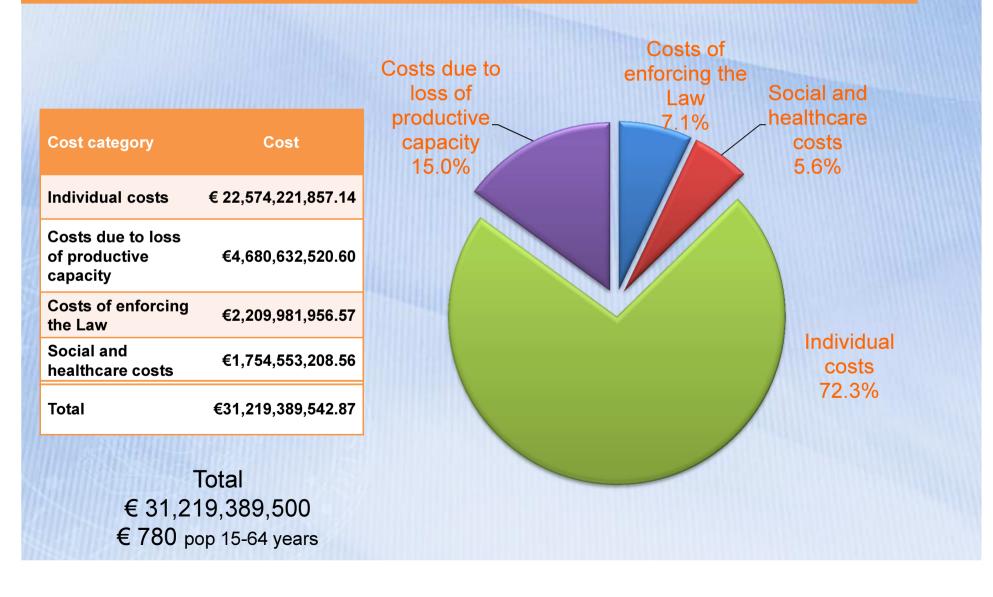

# Social cost of the drug-use phenomenon – The year 2010

|                                          |                         | Costs due to<br>loss of                                                                                                                                                                                                                                                                                                                                                                                                                                                                                                                                                                                                                                                                                                                                                                                                                                                                                                                                                                                                                                                                                                                                                                                                                                                                                                                                                                                                                                                                                                                                                                                                                                                                                                                                                                                                                                                                                                                                                                                                                                                                                                        |
|------------------------------------------|-------------------------|--------------------------------------------------------------------------------------------------------------------------------------------------------------------------------------------------------------------------------------------------------------------------------------------------------------------------------------------------------------------------------------------------------------------------------------------------------------------------------------------------------------------------------------------------------------------------------------------------------------------------------------------------------------------------------------------------------------------------------------------------------------------------------------------------------------------------------------------------------------------------------------------------------------------------------------------------------------------------------------------------------------------------------------------------------------------------------------------------------------------------------------------------------------------------------------------------------------------------------------------------------------------------------------------------------------------------------------------------------------------------------------------------------------------------------------------------------------------------------------------------------------------------------------------------------------------------------------------------------------------------------------------------------------------------------------------------------------------------------------------------------------------------------------------------------------------------------------------------------------------------------------------------------------------------------------------------------------------------------------------------------------------------------------------------------------------------------------------------------------------------------|
| Cost category                            | Cost                    | productive_<br>capacity                                                                                                                                                                                                                                                                                                                                                                                                                                                                                                                                                                                                                                                                                                                                                                                                                                                                                                                                                                                                                                                                                                                                                                                                                                                                                                                                                                                                                                                                                                                                                                                                                                                                                                                                                                                                                                                                                                                                                                                                                                                                                                        |
| Individual costs                         | € 22,574,221,857.14     | 15.0%                                                                                                                                                                                                                                                                                                                                                                                                                                                                                                                                                                                                                                                                                                                                                                                                                                                                                                                                                                                                                                                                                                                                                                                                                                                                                                                                                                                                                                                                                                                                                                                                                                                                                                                                                                                                                                                                                                                                                                                                                                                                                                                          |
| Costs of enforcing the Law               | € 2,209,981,956.57      |                                                                                                                                                                                                                                                                                                                                                                                                                                                                                                                                                                                                                                                                                                                                                                                                                                                                                                                                                                                                                                                                                                                                                                                                                                                                                                                                                                                                                                                                                                                                                                                                                                                                                                                                                                                                                                                                                                                                                                                                                                                                                                                                |
| Social and healthcare costs              | € 1,754,553,208.56      |                                                                                                                                                                                                                                                                                                                                                                                                                                                                                                                                                                                                                                                                                                                                                                                                                                                                                                                                                                                                                                                                                                                                                                                                                                                                                                                                                                                                                                                                                                                                                                                                                                                                                                                                                                                                                                                                                                                                                                                                                                                                                                                                |
| Costs due to loss of productive capacity | € 4 ,680,632,520.60     | and the state of t |
| <b>T</b> ( )                             | € 31,219,389,542.87     |                                                                                                                                                                                                                                                                                                                                                                                                                                                                                                                                                                                                                                                                                                                                                                                                                                                                                                                                                                                                                                                                                                                                                                                                                                                                                                                                                                                                                                                                                                                                                                                                                                                                                                                                                                                                                                                                                                                                                                                                                                                                                                                                |
| Total                                    | € 784 per inhab 15-64 y |                                                                                                                                                                                                                                                                                                                                                                                                                                                                                                                                                                                                                                                                                                                                                                                                                                                                                                                                                                                                                                                                                                                                                                                                                                                                                                                                                                                                                                                                                                                                                                                                                                                                                                                                                                                                                                                                                                                                                                                                                                                                                                                                |

# Social cost of the drug-use phenomenon – The year 2010

Costs of

Social and healthcare costs 5.6%

> Individual costs 72.3%

|                                          |                         | Costs due to<br>loss of | enforcing the |
|------------------------------------------|-------------------------|-------------------------|---------------|
| Cost category                            | Cost                    | productive<br>capacity  | Law<br>7.1%   |
| Individual costs                         | € 22,574,221,857.14     | 15.0%                   |               |
| Costs due to loss of productive capacity | € 4 ,680,632,520.60     |                         |               |
| Costs of enforcing the Law               | € 2,209,981,956.57      |                         |               |
| Social and healthcare costs              | € 1,754,553,208.56      |                         |               |
| Total                                    | € 31,219,389,542.87     |                         |               |
|                                          | € 784 per inhab 15-64 y |                         | /             |