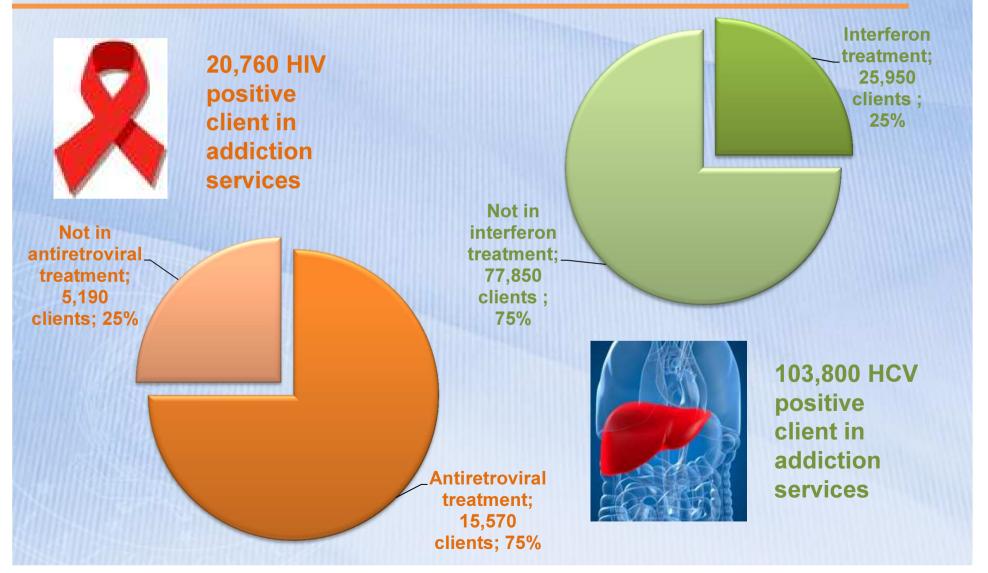

#### Social and healthcare costs – Drug related infectious diseases

#### Social and healthcare costs - Drug related infectious diseases

| Cost category | Clients in<br>treatment | Unit cost per<br>year (Euros) | Total cost<br>(millions of<br>Euros) |
|---------------|-------------------------|-------------------------------|--------------------------------------|
| HIV Treatment | 15,570                  | € 12,000.00                   | € 186.84                             |
| HCV Treatment | 25,950                  | € 20,000.00                   | € 519.00                             |
| Total         | 41,520                  |                               | € 705.84                             |