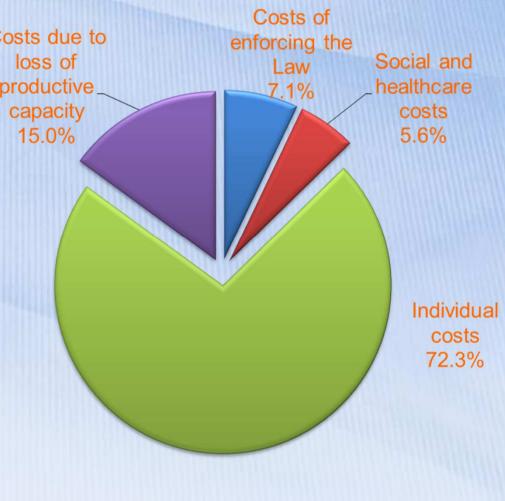

# Social cost of the drug-use phenomenon – The year 2010

|                                          |                         | Costs due to<br>loss of                                                                                                                                                                                                                                                                                                                                                                                                                                                                                                                                                                                                                                                                                                                                                                                                                                                                                                                                                                                                                                                                                                                                                                                                                                                                                                                                                                                                                                                                                                                                                                                                                                                                                                                                                                                                                                                                                                                                                                                                                                                                                                        |
|------------------------------------------|-------------------------|--------------------------------------------------------------------------------------------------------------------------------------------------------------------------------------------------------------------------------------------------------------------------------------------------------------------------------------------------------------------------------------------------------------------------------------------------------------------------------------------------------------------------------------------------------------------------------------------------------------------------------------------------------------------------------------------------------------------------------------------------------------------------------------------------------------------------------------------------------------------------------------------------------------------------------------------------------------------------------------------------------------------------------------------------------------------------------------------------------------------------------------------------------------------------------------------------------------------------------------------------------------------------------------------------------------------------------------------------------------------------------------------------------------------------------------------------------------------------------------------------------------------------------------------------------------------------------------------------------------------------------------------------------------------------------------------------------------------------------------------------------------------------------------------------------------------------------------------------------------------------------------------------------------------------------------------------------------------------------------------------------------------------------------------------------------------------------------------------------------------------------|
| Cost category                            | Cost                    | productive_<br>capacity                                                                                                                                                                                                                                                                                                                                                                                                                                                                                                                                                                                                                                                                                                                                                                                                                                                                                                                                                                                                                                                                                                                                                                                                                                                                                                                                                                                                                                                                                                                                                                                                                                                                                                                                                                                                                                                                                                                                                                                                                                                                                                        |
| Individual costs                         | € 22,574,221,857.14     | 15.0%                                                                                                                                                                                                                                                                                                                                                                                                                                                                                                                                                                                                                                                                                                                                                                                                                                                                                                                                                                                                                                                                                                                                                                                                                                                                                                                                                                                                                                                                                                                                                                                                                                                                                                                                                                                                                                                                                                                                                                                                                                                                                                                          |
| Costs of enforcing the Law               | € 2,209,981,956.57      |                                                                                                                                                                                                                                                                                                                                                                                                                                                                                                                                                                                                                                                                                                                                                                                                                                                                                                                                                                                                                                                                                                                                                                                                                                                                                                                                                                                                                                                                                                                                                                                                                                                                                                                                                                                                                                                                                                                                                                                                                                                                                                                                |
| Social and healthcare costs              | € 1,754,553,208.56      |                                                                                                                                                                                                                                                                                                                                                                                                                                                                                                                                                                                                                                                                                                                                                                                                                                                                                                                                                                                                                                                                                                                                                                                                                                                                                                                                                                                                                                                                                                                                                                                                                                                                                                                                                                                                                                                                                                                                                                                                                                                                                                                                |
| Costs due to loss of productive capacity | € 4 ,680,632,520.60     | and the state of t |
| <b>T</b> ( )                             | € 31,219,389,542.87     |                                                                                                                                                                                                                                                                                                                                                                                                                                                                                                                                                                                                                                                                                                                                                                                                                                                                                                                                                                                                                                                                                                                                                                                                                                                                                                                                                                                                                                                                                                                                                                                                                                                                                                                                                                                                                                                                                                                                                                                                                                                                                                                                |
| Total                                    | € 784 per inhab 15-64 y |                                                                                                                                                                                                                                                                                                                                                                                                                                                                                                                                                                                                                                                                                                                                                                                                                                                                                                                                                                                                                                                                                                                                                                                                                                                                                                                                                                                                                                                                                                                                                                                                                                                                                                                                                                                                                                                                                                                                                                                                                                                                                                                                |

# Social cost of the drug-use phenomenon – The year 2010

Costs of

Social and healthcare costs 5.6%

> Individual costs 72.3%

|                                          |                         | Costs due to<br>loss of | enforcing the |
|------------------------------------------|-------------------------|-------------------------|---------------|
| Cost category                            | Cost                    | productive<br>capacity  | Law<br>7.1%   |
| Individual costs                         | € 22,574,221,857.14     | 15.0%                   |               |
| Costs due to loss of productive capacity | € 4 ,680,632,520.60     |                         |               |
| Costs of enforcing the Law               | € 2,209,981,956.57      |                         |               |
| Social and healthcare costs              | € 1,754,553,208.56      |                         |               |
| Total                                    | € 31,219,389,542.87     |                         |               |
|                                          | € 784 per inhab 15-64 y |                         | /             |