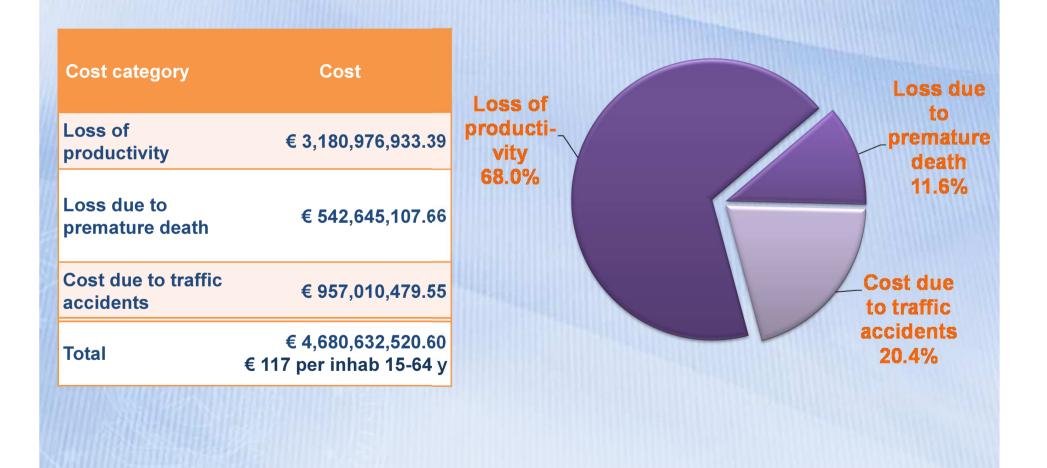

#### **Costs due to loss of productive capacity – traffic accidents**

### Costs due to loss of productive capacity

| Cost category                                                                       | Subjects | Unit cost<br>(Euros) | Total cost<br>(millions of<br>Euros) |
|-------------------------------------------------------------------------------------|----------|----------------------|--------------------------------------|
| Clients in treatment who can<br>be reintegrated (exclusive of<br>unemployment rate) | 98,263   | € 32,372.17          | € 3,180.98                           |
| Deaths by overdose                                                                  | 374      | € 1,450.922.75       | € 542.65                             |
| Traffic accidents (deaths)                                                          | 247      | € 1,450.922.75       | € 358.38                             |
| Traffic accidents (invalid)                                                         | 12,368   | € 48,401.73          | € 598.63                             |
| Total                                                                               |          |                      | € 4,680.64                           |

#### **Costs due to loss of productive capacity**

| Cost category                    | Cost               |                     |
|----------------------------------|--------------------|---------------------|
| Loss of<br>productivity          | € 3,180,976,933.39 | Loss of producti-   |
| Loss due to premature death      | € 542,645,107.66   | vity<br>68.0% 11.   |
| Cost due to traffic<br>accidents | € 957,010,479.55   |                     |
| Total                            | € 4,680,632,520.60 | Cost du<br>to traff |
|                                  |                    | acciden<br>20.4%    |
|                                  |                    |                     |