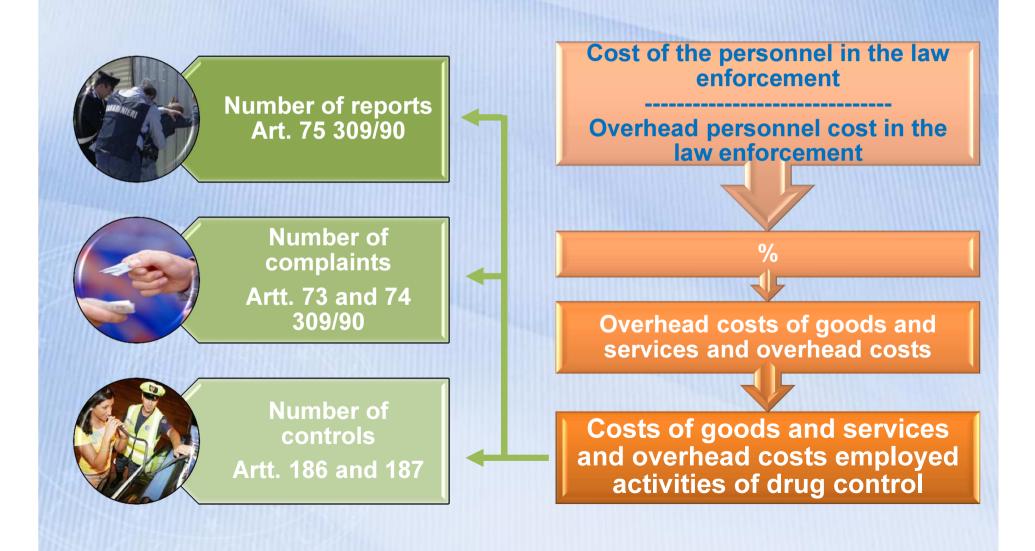

# Law enforcement – Costs Typology by activities typology

| Law Enfor                | cement Activities                                                                                                  | Costs for Law Enforcement<br>Activities    |
|--------------------------|--------------------------------------------------------------------------------------------------------------------|--------------------------------------------|
| ART 75 309/90            | <ul> <li>Reporting for illicit drug possession for personal use</li> </ul>                                         | Personnel<br>Costs                         |
| ARTT 73 and 74<br>309/90 | <ul> <li>Crimes related to<br/>production and illegal<br/>trafficking of drugs</li> </ul>                          |                                            |
| ARTT 186 ande<br>187 CdS | <ul> <li>Checking the violations<br/>related to driving under<br/>the influence of alcohol<br/>or drugs</li> </ul> | Good and services costs and overhead costs |

#### **Cost of enforcing the Law – Details**

| Cost category                                | Number of<br>Law<br>Enforcement<br>Actions | Average cost per action | Total cost<br>(millions of Euros) |
|----------------------------------------------|--------------------------------------------|-------------------------|-----------------------------------|
| Reports filed under Article 75               | 50,253                                     | 361                     | 18.14 €                           |
| Charges filed under Articles<br>73/74        | 138,497                                    | 1,989                   | 275.47 €                          |
| Checks under Articles 186/187<br>(of which): | 1,688,100                                  |                         |                                   |
| Negative                                     | 1,643,135                                  | 26                      | 42.72 €                           |
| Positive Art. 186                            | 40,721                                     | 281                     | 11.44 €                           |
| Positive Art. 187                            | 4,244                                      | 421                     | 1.79 €                            |
| General costs (Law<br>Enforcement Agencies)  |                                            |                         | 64.03 €                           |
| Total                                        |                                            |                         | 413.59 €                          |