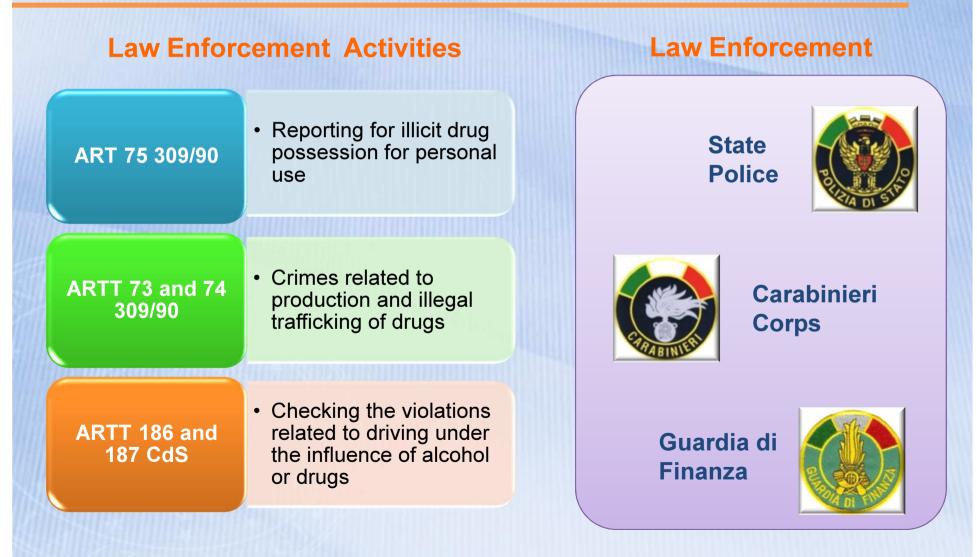

# Law enforcement – Costs Typology by activities typology

| Law Enfor                | cement Activities                                                                                                  | Costs for Law Enforcement<br>Activities    |
|--------------------------|--------------------------------------------------------------------------------------------------------------------|--------------------------------------------|
| ART 75 309/90            | <ul> <li>Reporting for illicit drug possession for personal use</li> </ul>                                         | Personnel<br>Costs                         |
| ARTT 73 and 74<br>309/90 | <ul> <li>Crimes related to<br/>production and illegal<br/>trafficking of drugs</li> </ul>                          |                                            |
| ARTT 186 ande<br>187 CdS | <ul> <li>Checking the violations<br/>related to driving under<br/>the influence of alcohol<br/>or drugs</li> </ul> | Good and services costs and overhead costs |