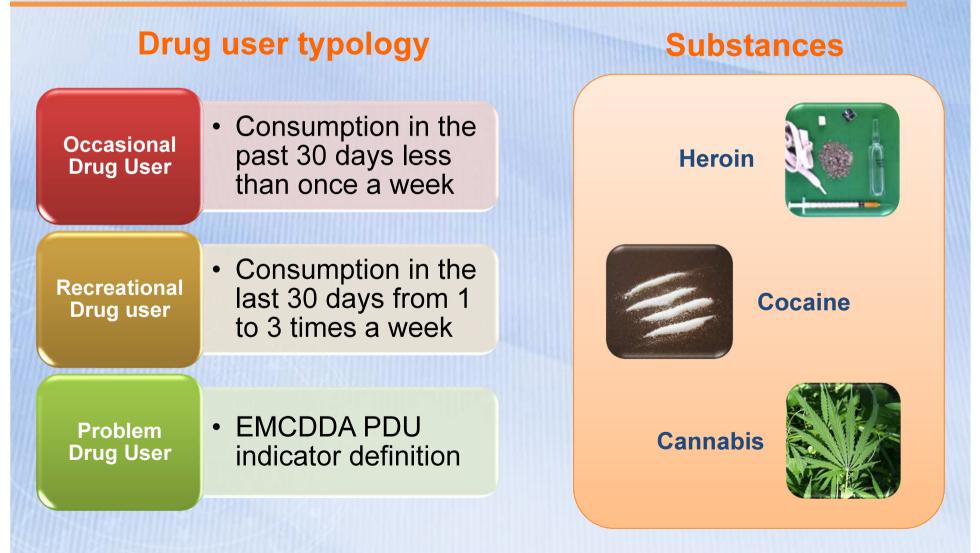

#### Individual cost – Drug use typology by substances

# Individual cost – Estimates of number of Drug users

| Drug         | Problem<br>Drug Users | Recreational<br>Drug Users | Occasional<br>Drug users |  |  |
|--------------|-----------------------|----------------------------|--------------------------|--|--|
| Cannabis     | 177,045               | 2,278,675                  | 3,728,819                |  |  |
| Heroin       | 135,486               | 19,472                     | -                        |  |  |
| Cocaine      | 157,708               | 188,086                    | -                        |  |  |
| Others Drugs | 69,761                | 513,767                    | 571,181                  |  |  |
|              |                       |                            |                          |  |  |
| Total users  | 540,000               | 3,000,000                  | 4,300,000                |  |  |
| Total users  | 540,000               | 3,000,000                  | 4,300,0                  |  |  |

#### Individual cost – Consumption Hypothesis

| Day use in<br>year (PDU)Day use in<br>yearDay use in<br>yearDay Do<br>year(regular)(Episodic) | ses | Day Doses<br>(gr) | Day Doses          | <b>D</b> :        |  |  |
|-----------------------------------------------------------------------------------------------|-----|-------------------|--------------------|-------------------|--|--|
|                                                                                               |     | (regular)         | (gr)<br>(episodic) | Prices<br>(Euros) |  |  |
| Low use                                                                                       |     |                   |                    |                   |  |  |
| Cannabis 250 120 24                                                                           | 2,0 | 2,0               | 1,0                | 9                 |  |  |
| Heroin 250 100 24                                                                             | 1,0 | 0,5               | -                  | 40                |  |  |
| Cocaine         250         100         24                                                    | 2,0 | 1,0               |                    | 60                |  |  |
| Others 250 100 24                                                                             | 2,0 | 2,0               | 1,0                | 10                |  |  |
| Medium use                                                                                    |     |                   |                    |                   |  |  |
| Cannabis 300 150 24                                                                           | 2,0 | 2,0               | 1,0                | 9                 |  |  |
| Heroin 300 100 24                                                                             | 1,0 | 0,5               | -                  | 40                |  |  |
| Cocaine         300         100         24                                                    | 2,0 | 1,0               | -                  | 60                |  |  |
| Others 300 100 24                                                                             | 2,0 | 2,0               | 1,0                | 10                |  |  |
| High use                                                                                      |     |                   |                    |                   |  |  |
| Cannabis         300         150         24                                                   | 2,0 | 2,0               | 1,0                | 9                 |  |  |
| Heroin 300 120 24                                                                             | 1,0 | 0,5               | -                  | 40                |  |  |
| Cocaine         300         120         24                                                    | 2,0 | 1,0               | -                  | 60                |  |  |
| Others 300 120 24                                                                             | 2,0 | 2,0               | 1,0                | 10                |  |  |