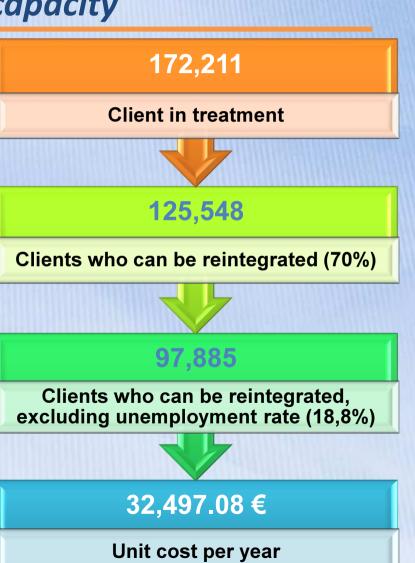

#### •172,211 Outpatients

- 33,679 new clients/year entering treatment
- 138,532 already known patients

**1,067** Therapeutic Communities (funded by public money) providing care to:

•12,740 Inpatients inside residential services

### Costs due to loss of productive capacity

| Cost category                                                                       | Subjects | Unit cost<br>(Euros) | Total cost<br>(millions of<br>Euros) |
|-------------------------------------------------------------------------------------|----------|----------------------|--------------------------------------|
| Clients in treatment who can<br>be reintegrated (exclusive of<br>unemployment rate) | 98,263   | € 32,372.17          | € 3,180.98                           |
| Deaths by overdose                                                                  | 374      | € 1,450.922.75       | € 542.65                             |
| Traffic accidents (deaths)                                                          | 247      | € 1,450.922.75       | € 358.38                             |
| Traffic accidents (invalid)                                                         | 12,368   | € 48,401.73          | € 598.63                             |
| Total                                                                               |          |                      | € 4,680.64                           |